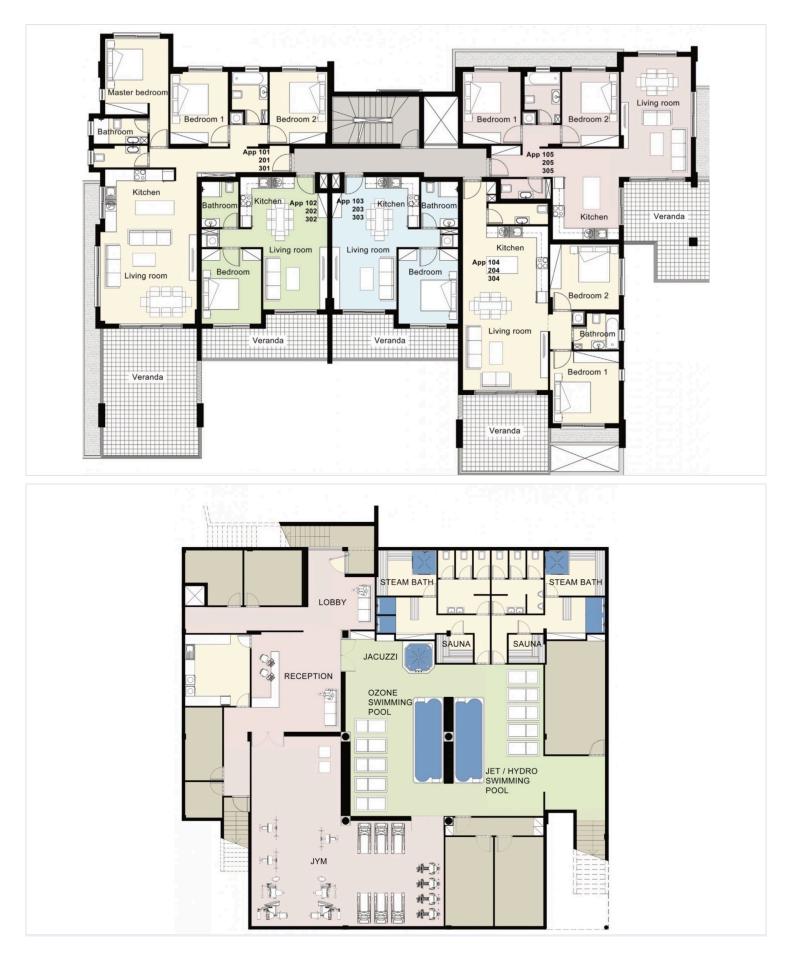

### **Floor plans**

Each block has three 3 bedroom, seven 2 bedroom and six 1 bedroom apartments.

In addition it features four penthouses on the top floor - one 3 bedrooms and three 2 bedrooms. Two penthouses have access to their own glorious open air entertainment on the roof top garden.

The complex has its own swimming pool, a fenced playarea for kids, as well as a fully equipped sports complex, helth center and SPA.

The Luxury two bedroom apartment, offers 2 bright bedrooms with fitted wardrobes and one of them has an access to the beautiful Veranda,