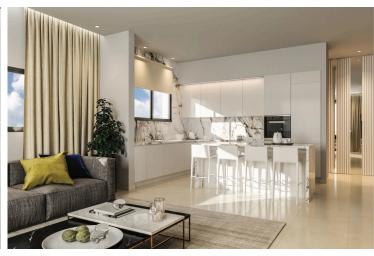

### Description

Two bedroom apartment in a luxury residential complex located in potamos Germasogeia tourist area of Limassol, 700 meters from the sea.

The complex consists of two identical four-story blocks of 19 apartments each.

one main bathroom with a bath.

Open plan Kitchen, living area with access to the big covered veranda.

feel free to contact us for any additional information you may need.