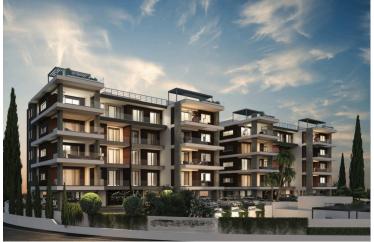

### Description

Two bedroom apartment in a luxury residential complex located in potamos Germasogeia tourist area of Limassol, 700 meters from the sea.

The complex consists of two identical four-story blocks of 19 apartments each.

Each block has three 3 bedroom, seven 2 bedroom and six 1 bedroom apartments.

In addition it features four penthouses on the top floor - one 3 bedrooms and three 2 bedrooms. Two penthouses have access to their own glorious open air entertainment on the roof top garden.

The complex has its own swimming pool, a fenced playarea for kids, as well as a fully equipped sports complex, helth center and SPA.

The Luxury two bedroom apartment, offers 2 bright bedrooms with fitted wardrobes and one of them has an access to the beautiful Veranda,