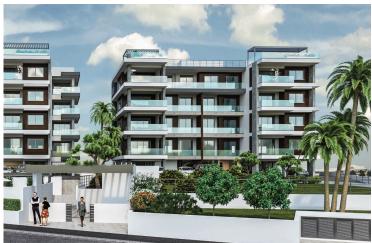

### Description

Two bedroom apartment in a luxury residential complex located in potamos Germasogeia tourist area of Limassol, 700 meters from the sea.

The complex consists of two identical four-story blocks of 19 apartments each.

Each block has three 3 bedroom, seven 2 bedroom and six 1 bedroom apartments.

In addition it features four penthouses on the top floor - one 3 bedrooms and three 2 bedrooms. Two penthouses have access to their own glorious open air entertainment on the roof top garden.

The complex has its own swimming pool, a fenced playarea for kids, as well as a fully equipped sports complex, helth center and SPA.

The Luxury two bedroom apartment, offers 2 bright bedrooms with fitted wardrobes and one of them has an access to the beautiful Veranda,