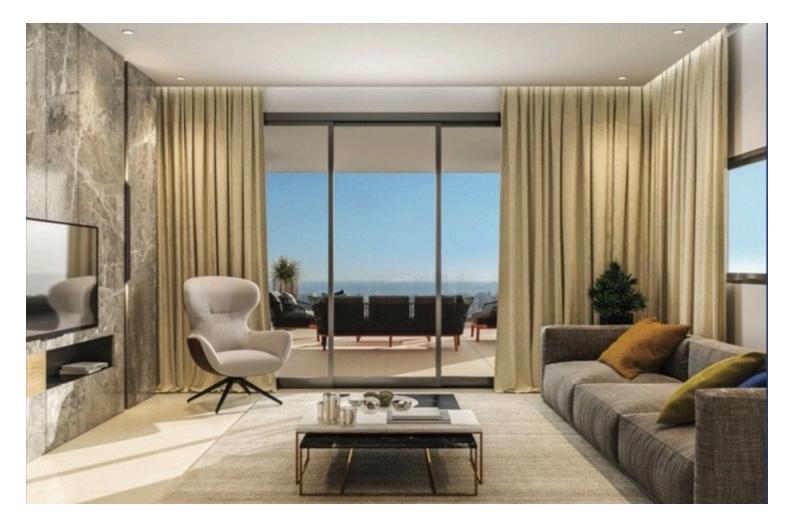

### Description

Two bedroom apartment in a luxury residential complex located in potamos Germasogeia tourist area of Limassol, 700 meters from the sea.

The complex consists of two identical four-story blocks of 19 apartments each.

The complex has its own swimming pool, a fenced playarea for kids, as well as a fully equipped sports complex, helth center and SPA.

The Luxury two bedroom apartment, offers 2 bright bedrooms with fitted wardrobes and one of them has an access to the beautiful Veranda,

one main bathroom with a bath.

Open plan Kitchen, living area with access to the big covered veranda.

feel free to contact us for any additional information you may need.