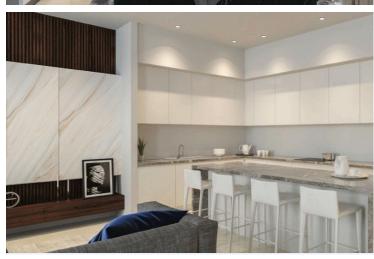

### Description

One bedroom apartment in a luxury residential complex located in potamos Germasogeia tourist area of Limassol, 700 meters from the sea.

The complex consists of two identical four-story blocks of 19 apartments each.

one main bathroom with shower.

Open plan Kitchen, living area with access to the big covered veranda.

feel free to contact us for any additional information you may need.