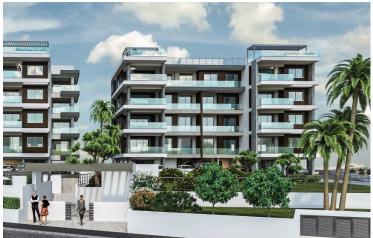

### Description

One bedroom apartment in a luxury residential complex located in potamos Germasogeia tourist area of Limassol, 700 meters from the sea.

The complex consists of two identical four-story blocks of 19 apartments each.

The complex has its own swimming pool, a fenced playarea for kids, as well as a fully equipped sports complex, helth center and SPA.

The Luxury one bedroom apartment, offers 1 bright bedrooms with fitted wardrobes and access to the beautiful Veranda,