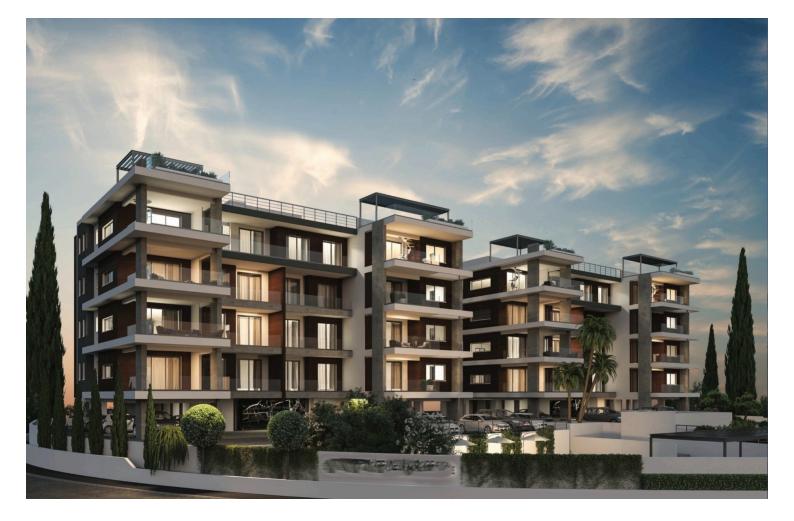

### Description

One bedroom apartment in a luxury residential complex located in potamos Germasogeia tourist area of Limassol, 700 meters from the sea.

The complex consists of two identical four-story blocks of 19 apartments each.

Each block has three 3 bedroom, seven 2 bedroom and six 1 bedroom apartments.

In addition it features four penthouses on the top floor - one 3 bedrooms and three 2 bedrooms. Two penthouses have access to their own glorious open air entertainment on the roof top garden.

The complex has its own swimming pool, a fenced playarea for kids, as well as a fully equipped sports complex, helth center and SPA.

The Luxury one bedroom apartment, offers 1 bright bedrooms with fitted wardrobes and access to the beautiful Veranda,