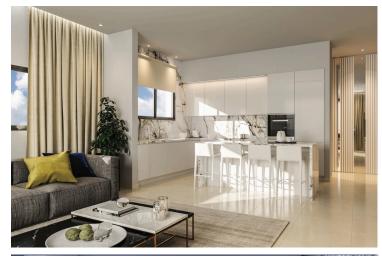

one main bathroom with shower.

Open plan Kitchen, living area with access to the big covered veranda.

feel free to contact us for any additional information you may need.