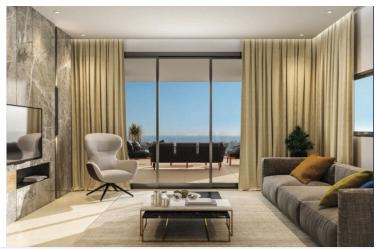

### Description

One bedroom apartment in a luxury residential complex located in potamos Germasogeia tourist area of Limassol, 700 meters from the sea.

The complex consists of two identical four-story blocks of 19 apartments each.

The complex has its own swimming pool, a fenced playarea for kids, as well as a fully equipped sports complex, helth center and SPA.

The Luxury one bedroom apartment, offers 1 bright bedrooms with fitted wardrobes and access to the beautiful Veranda,

one main bathroom with shower.

Open plan Kitchen, living area with access to the big covered veranda.

feel free to contact us for any additional information you may need.