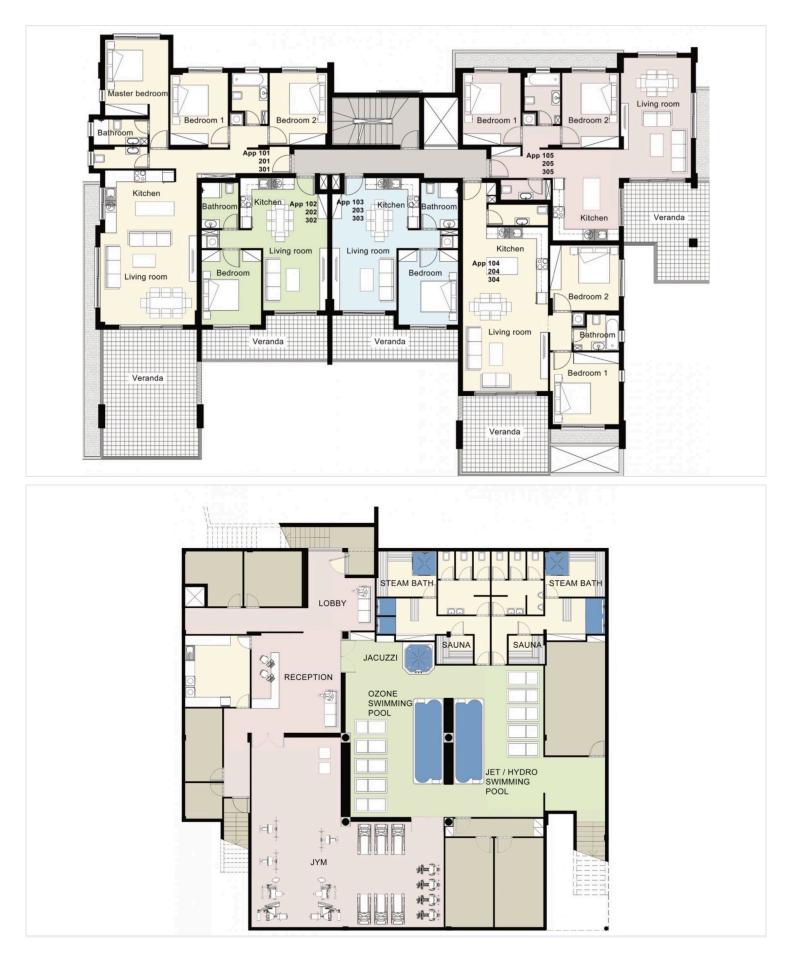

### Description

One bedroom apartment in a luxury residential complex located in potamos Germasogeia tourist area of Limassol, 700 meters from the sea.

The complex consists of two identical four-story blocks of 19 apartments each.

Each block has three 3 bedroom, seven 2 bedroom and six 1 bedroom apartments.

In addition it features four penthouses on the top floor - one 3 bedrooms and three 2 bedrooms. Two penthouses have access to their own glorious open air entertainment on the roof top garden.

The complex has its own swimming pool, a fenced playarea for kids, as well as a fully equipped sports complex, helth center and SPA.

The Luxury one bedroom apartment, offers 1 bright bedrooms with fitted wardrobes and access to the beautiful Veranda,