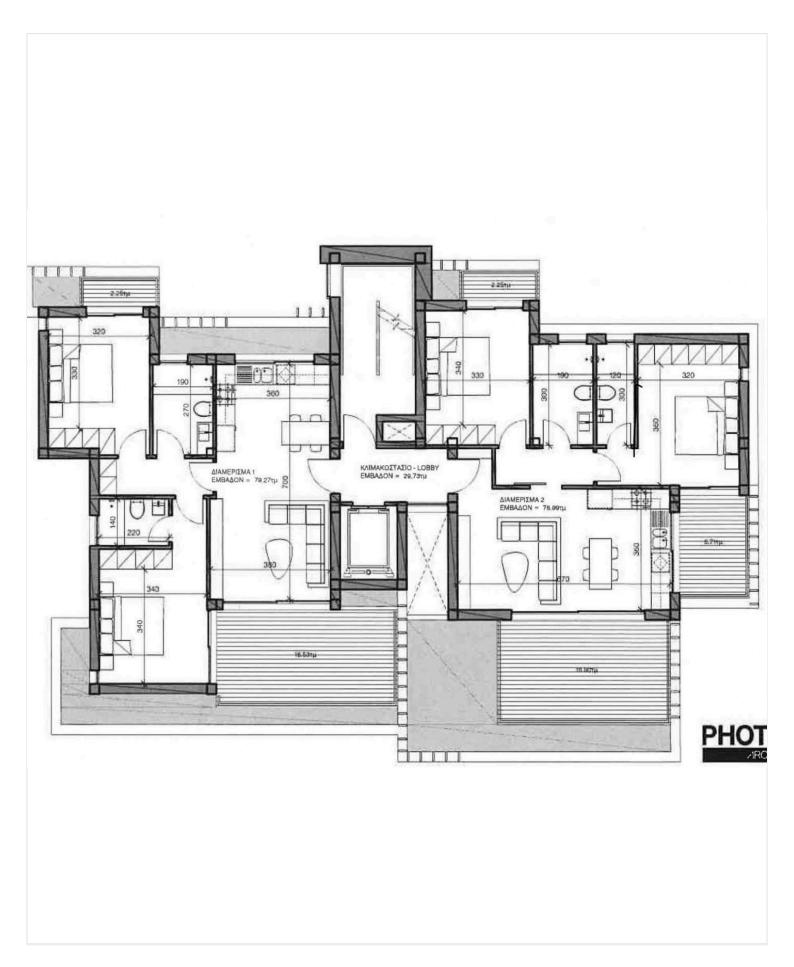

ias.

It is between both the town center and the tourist area, which sets the scene for a highly exclusive residential area location. Within easy reach to the Limassol / Nicosia highway enabling travel to all other towns and both Larnaca and Paphos Airports.

Next to all essential amenities i.e. Banks, Restaurants, Retail Shops, Supermarkets, Café's.

It is built in a modern design to ensure pleasing views from all verandas.

The apartments are very spacious and functional, and are constructed to the highest specifications, ensuring maximum advantage of light and views.

The apartment offers a high quality standards in an excellent location.

with reinforced concrete structure.

Thermal aluminium windows and doors with double glazing.

Raised floors

Suspended ceilings





# Floor plans







# **Additional information**

# **Facilities**

Aircondition, Provision

Parking, Covered

Gated complex

Pool, Communal

Heating, Provision

Storage

### **Features**

Bath

Double glazing

En suite bathroom

Fly screens

High ceilings

Near amenities

Walking distance to beach

Bright

Easy access to highway

Entrance gate, automated

Garden

Luxury specifications

Shower

Combined kitchen and dining area

Easy access to main roads

Fitted wardrobes

**Guest WC** 

Modern design

Veranda, large

## **Contact us**



### **Office Properties**

(+357) 25871010

info@vivorealty.com.cy