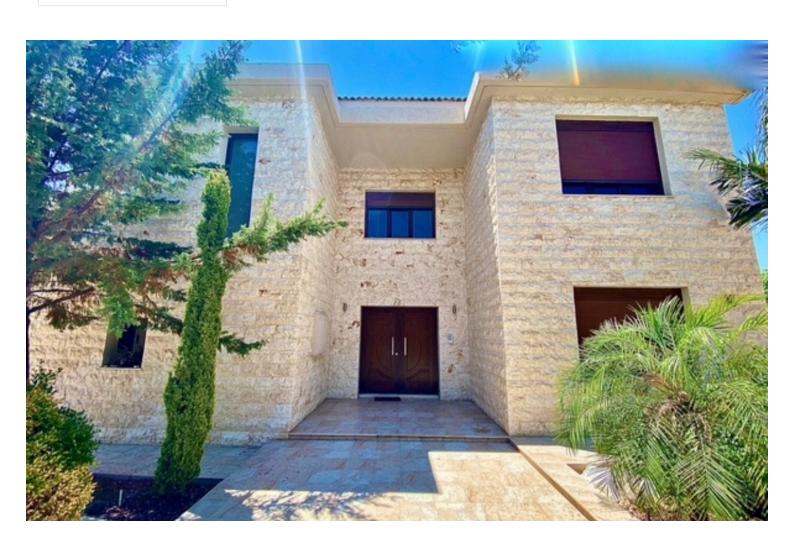

# **Description**

Beautiful family home for rent, located in the most high demanded area of Limassol in the hill of Ag. Athanasios, 2 mins driving to highway and 5 mins to private schools in close proximity to all necessary amenities.

Breathtaking Sea view, through out over looking the coastline of our beautiful city. The property offers you a house on a 700m2 plot, 350m2 covered area, large balconies on both floors 4 spacious bedrooms with fitted wardrobes including a master bedroom with a en-suite shower, a main bathroom and a guest toilet, big storage place, kids play ground area with covered high qaility synthetic grass, mature garden in front and double covered electric garage

Classic architect design, with excellent solid construction with covered stone as a decor coming from the Syrian stone, perfectly installed, AC units and underfloor heating through out the villa.

Marble and granite kitchen, with all electric appliance, 2 sets of Italian leather sofa, dining table with chairs, all PVC (wood color) doors and windows, rollers and blinds.