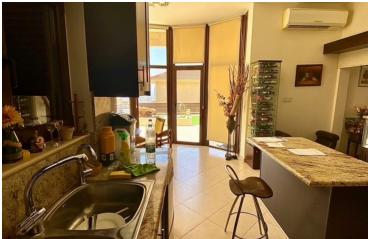

Classic architect design, with excellent solid construction with covered stone as a decor coming from the Syrian stone, perfectly installed, AC units and underfloor heating through out the villa.

Marble and granite kitchen, with all electric appliance, 2 sets of Italian leather sofa, dining table with chairs, all PVC (wood color) doors and windows, rollers and blinds.