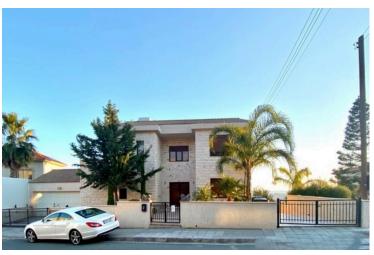

# **Description**

Beautiful family home for rent, located in the most high demanded area of Limassol in the hill of Ag. Athanasios, 2 mins driving to highway and 5 mins to private schools in close proximity to all necessary amenities.

Breathtaking Sea view, through out over looking the coastline of our beautiful city. The property offers you a house on a 700m2 plot, 350m2 covered area, large balconies on both floors 4 spacious bedrooms with fitted wardrobes including a master bedroom with a en-suite shower, a main bathroom and a guest toilet, big storage place, kids play ground area with covered high qaility synthetic grass, mature garden in front and double covered electric garage