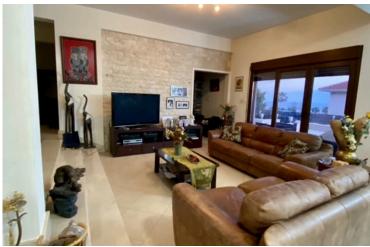

Classic architect design, with excellent solid construction with covered stone as a decor coming from the Syrian stone, perfectly installed, AC units and underfloor heating through out the villa.

Marble and granite kitchen, with all electric appliance, 2 sets of Italian leather sofa, dining table with chairs, all PVC (wood color) doors and windows, rollers and blinds.