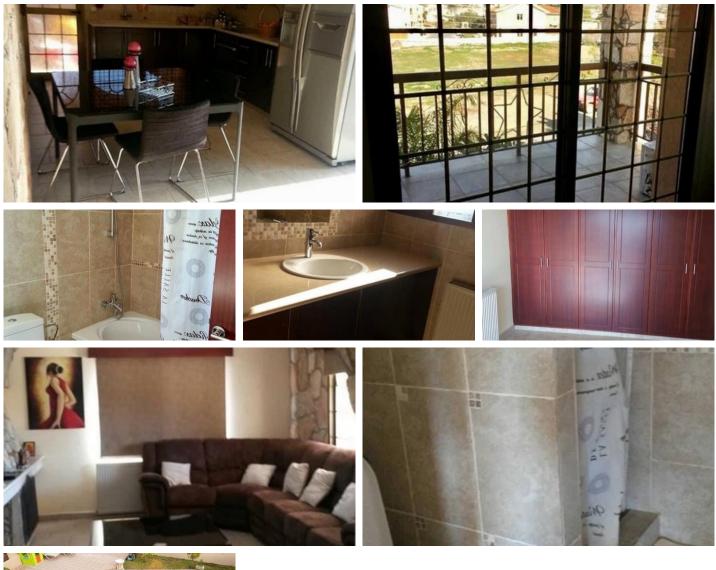

The house offers you 2 floors,

ground floor : open plan living area with a fireplace and a stone bar aswell, a seperate main kitchen with a small kitchenette attached and Guest w/c.

first floor has 4 spacious bedrooms with fitted wardrobe including a master bedroom with en-suite shower ,and family bathroom.

Centhral heating and A/C through out the house.

There is a lovely private landscaped garden with a pool, and a seperate storage aswell.

Contact us for more information!!!

Office Properties Office Administrator info@vivorealty.com.cy

## Features

Shower Balcony, front Entrance gate, automated Garden Alarm system Guest WC En suite Shower Jacuzzi Kitchen appliances Heating, Central Pool, Private

Easy access to main roads Fitted wardrobes Fly screens Bright Double glazing Quiet Area Near amenities Indoor Fireplace