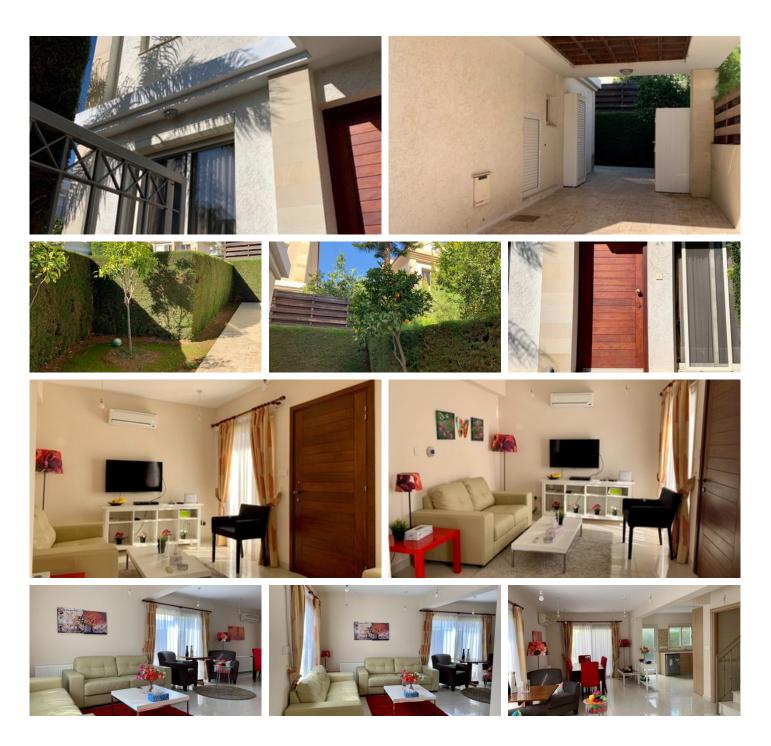

The villa of 123m2 + 44 Attic with three comfortable bedrooms (one being en suite with a shower and walk in closet), one main bathroom with a bath, a bright living area with large windows and access to the private garden, plus a kitchen with all electric appliances.

The price is included with all furnitures!

#### Facilities

Aircondition, Split system Parking, Covered

Features

Shower Bath Easy access to main roads Combined kitchen and dining area Fitted wardrobes Entrance gate Bright Walk-in closet Laminate flooring Attic Double glazing Guest WC Veranda, back **Roller Blinds** En suite Shower Quiet Area Modern design Walking distance to beach Near amenities Internet Kitchen appliances