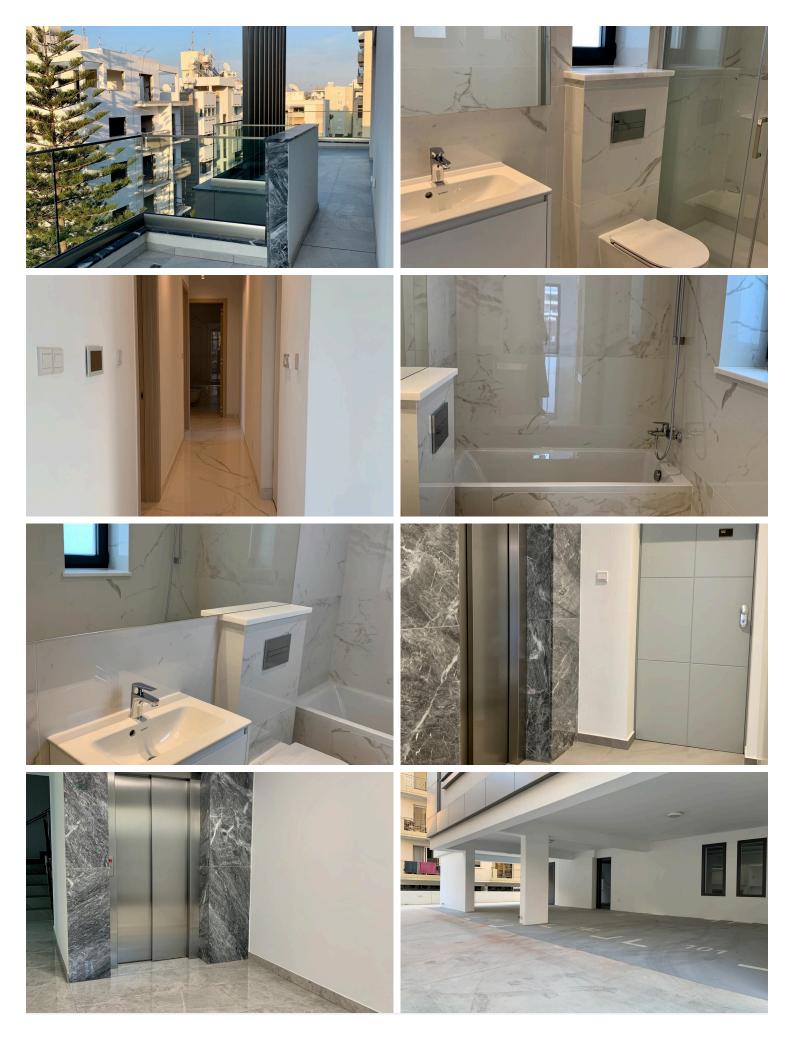

The Luxury three bedroom apartment, offers 3 bright bedrooms + with a option of one more bedroom (1 ensuite with a shower, fitted wardrobes) and one main bathroom. Open plan Kitchen, living area, covered veranda and a big uncovered veranda with access to the amazing private rooftop with a panoramic view.

The apartment have a top quality, finishing and materials.

- Exclusive laminate flooring in bedrooms
- High ceilings (3.15 meters net)
- Under floor Central Heating- "NIBE"
- Mini VRV Air Conditioning System

## **Facilities**

Aircondition, Central system

Heating, Underfloor

Elevator

Parking, Covered

Gated complex