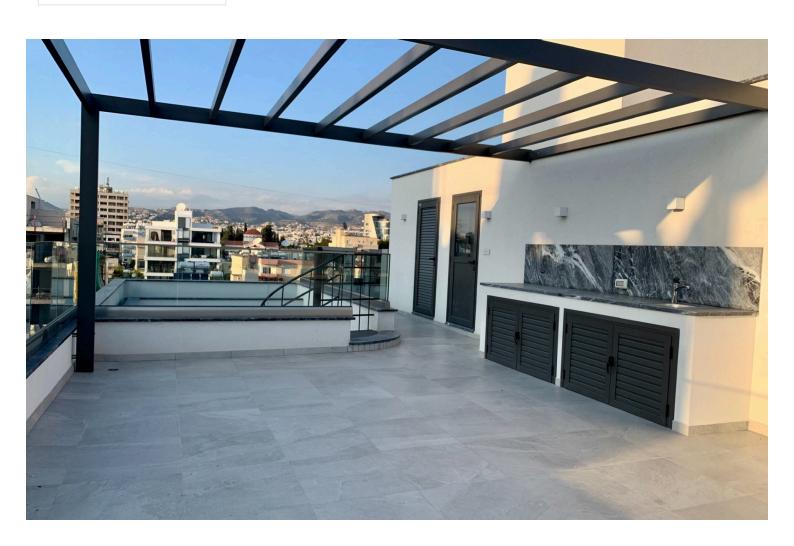

The Luxury three bedroom apartment, offers 3 bright bedrooms + with a option of one more bedroom (1 ensuite with a shower, fitted wardrobes) and one main bathroom. Open plan Kitchen, living area, covered veranda and a big uncovered veranda with access to the amazing private rooftop with a panoramic view.

The apartment have a top quality, finishing and materials.

- Exclusive laminate flooring in bedrooms
- High ceilings (3.15 meters net)
- Under floor Central Heating- "NIBE"
- Mini VRV Air Conditioning System