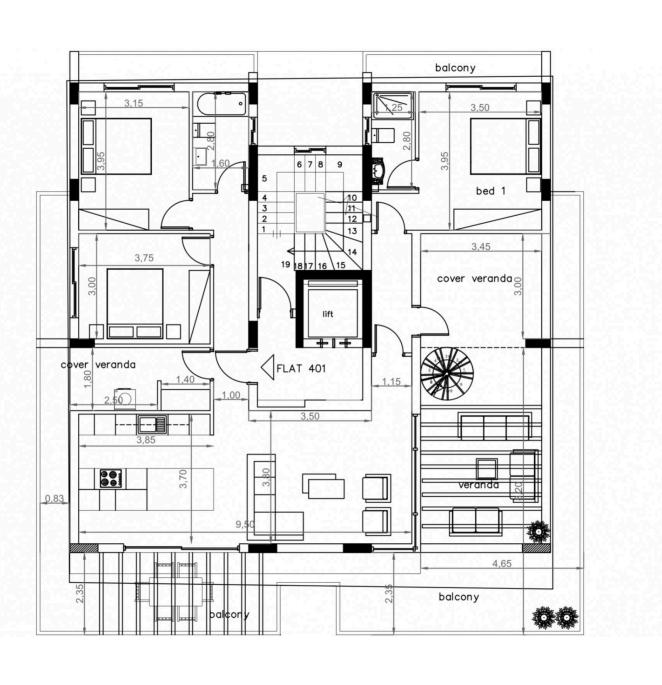

ybody.

The central location of the project in the active part of Limassol will provide easy acces to city amenities.

- Only 7 appartments
- 400 meters to the beach
- · Close to Limassol Marina with its restaurants, SPA and boutiques
- Amenities around the corner

The Luxury three bedroom apartment, offers 3 bright bedrooms + with a option of one more bedroom (1 ensuite with a shower, fitted wardrobes) and one main bathroom. Open plan Kitchen, living area, covered veranda and a big uncovered veranda with access to the amazing private rooftop with a panoramic view.

The apartment have a top quality, finishing and materials.

- Exclusive laminate flooring in bedrooms
- High ceilings (3.15 meters net)
- Under floor Central Heating- "NIBE"
- Mini VRV Air Conditioning System



# Floor plans





# **Additional information**

## **Facilities**

Aircondition, Central system

Heating, Underfloor

Elevator

Parking, Covered

Gated complex

#### **Features**

Bathroom underfloor heating

Double glazing

Entrance gate, automated

Laminate flooring

Near amenities

Shower

Walking distance to beach

Bright

Easy access to main roads

Fitted wardrobes

Luxury specifications

Quiet area

Veranda, front

Combined kitchen and dining area

En suite shower

High ceilings

Modern design

Roof garden

Veranda, large

### **Contact us**



Natalia Pot

↓ (+357) 96071780

□ npot@vivorealty.com.cy