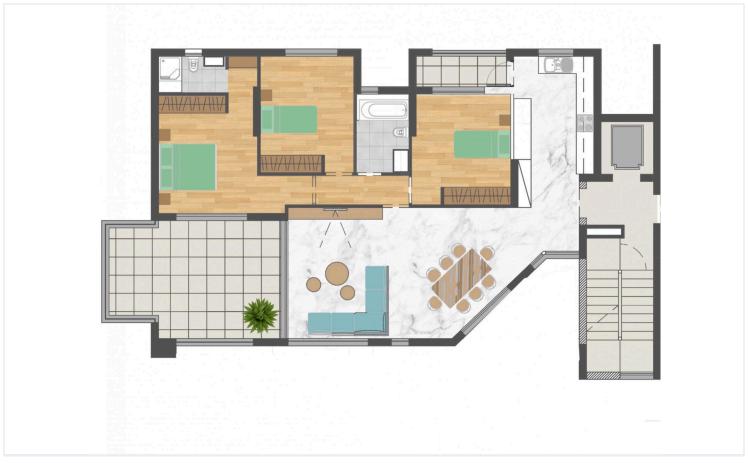

ive to the Highway

9 min Walk to Supermarket

9 min Walk to a 5 Star Hotel

11 min Drive to St Raphael Marina

7 min Walk To Cafes, Restaurants

The Complex itself features a collection of apartments with spacious areas. It is constructed with the highest quality materials and it encompasses modern interiors with the highest quality finishes and service facilities.

Space for perfect, uninterrupted pleasure and relaxation. Perfection and care even in the smallest detail, harmony in every corner of the building.

The construction management company based in Limassol with specialisation in the construction and maintenance of residential buildings. The company focuses, on providing the highest quality of service and at the same time maintaining a standard of excellence.



## Floor plans







### **Additional information**

### **Facilities**

Aircondition, Central system

Gated complex

Pool, Communal, overflow

Childrens playground

Heating, Underfloor

Elevator

Parking, Covered

#### **Features**

Bath

Combined kitchen and dining

area

En suite shower

High ceilings

Near amenities

Quiet area

Shutters, electric

Veranda, large

Bathroom underfloor heating

Double glazing

Entrance gate, automated

Luxury specifications

Next to green area

Roof garden

Veranda, back

Walking distance to beach

Bright

Easy access to main roads

Fitted wardrobes

Modern design

Parquet flooring

Shower

Veranda, front

#### Contact us



### **Office Properties**



(+357) 25871010

info@vivorealty.com.cy