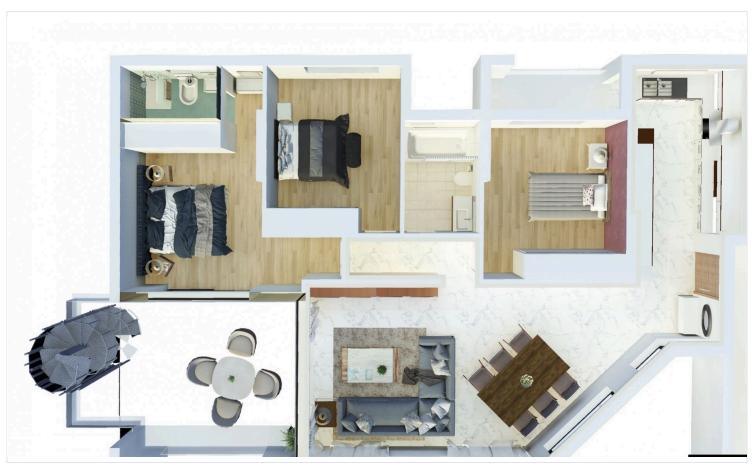

Drive to the Highway

9 min Walk to Supermarket

9 min Walk to a 5 Star Hotel

11 min Drive to St Raphael Marina

7 min Walk To Cafes, Restaurants

The Complex itself features a collection of apartments with spacious areas. It is constructed with the highest quality materials and it encompasses modern interiors with the highest quality finishes and service facilities.

Space for perfect, uninterrupted pleasure and relaxation. Perfection and care even in the smallest detail, harmony in every corner of the building.

The construction management company based in Limassol with specialisation in the construction and maintenance of residential buildings. The company focuses, on providing the highest quality of service and at the same time maintaining a standard of excellence.



## Floor plans







### **Additional information**

### **Facilities**

Aircondition, Central system

Gated complex

Pool, Communal, overflow

Childrens playground

Heating, Underfloor

Elevator

Parking, Covered

#### **Features**

Bath

Combined kitchen and dining

area

En suite shower

High ceilings

Near amenities

Quiet area

Shutters, electric

Veranda, large

Bathroom underfloor heating

Double glazing

Entrance gate, automated

Luxury specifications

Next to green area

Roof garden

Veranda, back

Walking distance to beach

Bright

Easy access to main roads

Fitted wardrobes

Modern design

Parquet flooring

Shower

Veranda, front

#### Contact us



### **Office Properties**



(+357) 25871010

info@vivorealty.com.cy