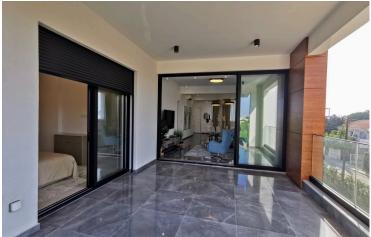

Shutters, electric

Veranda, large

Bathroom underfloor heating

Double glazing

Entrance gate, automated

Luxury specifications

Next to green area

Roof garden

Veranda, back

Walking distance to beach

Bright

Easy access to main roads

Fitted wardrobes

Modern design

Parquet flooring

Shower

Veranda, front