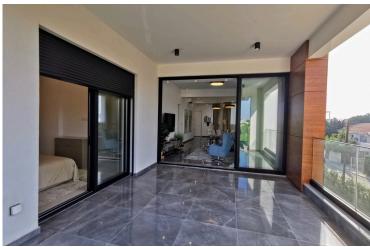

Veranda, back

Walking distance to beach

Bathroom underfloor heating

Double glazing

Entrance gate, automated

Luxury specifications

Next to green area

Shower

Veranda, front

Bright

Easy access to main roads

Fitted wardrobes

Modern design

Parquet flooring

Shutters, electric

Veranda, large