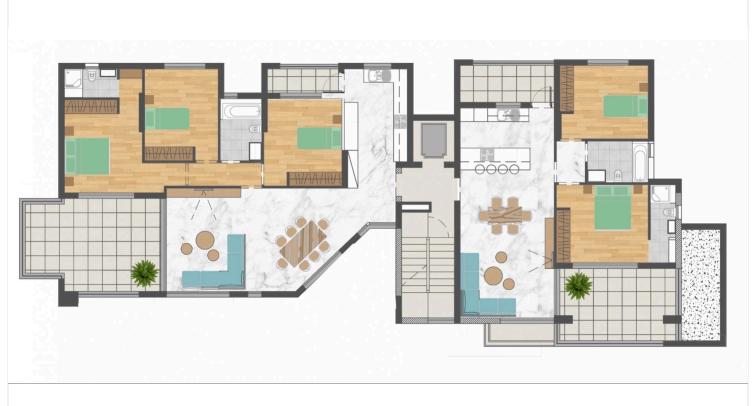

# Floor plans

# **Description**

The gated complex is a four floor building consisting of eight apartments: four 3- bedroom and four 2-bedroom apartments.

Each floor has two apartments, one 3 and one 2-bedroom.

This fabulous project is located at a very quiet area in one of the mot desirable and exclusive district of potamos geramasogeia. It is close to all amenities such as supermarkets, restaurants, pharmacies, cinemas and even more only 12 minutes walking from the sea.