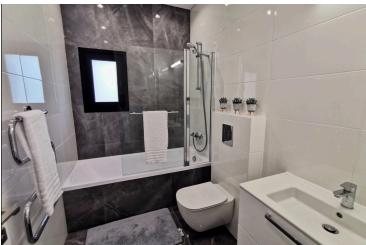

# **Specifications**

| Bedrooms   | Bathrooms   | Covered                 |
|------------|-------------|-------------------------|
| <b>=</b> 3 | <b> ™</b> 2 | [] 119.3 m <sup>2</sup> |

| Tuno    | Apartment | Year of construction | 2019        |
|---------|-----------|----------------------|-------------|
| Type    | Apartment | real of construction | 2019        |
| Showers | 1         | Furnished            | Unfurnished |
| Status  | Key ready |                      |             |

## **Features**

Bath

Combined kitchen and dining

area

En suite shower

High ceilings

Near amenities

Quiet area