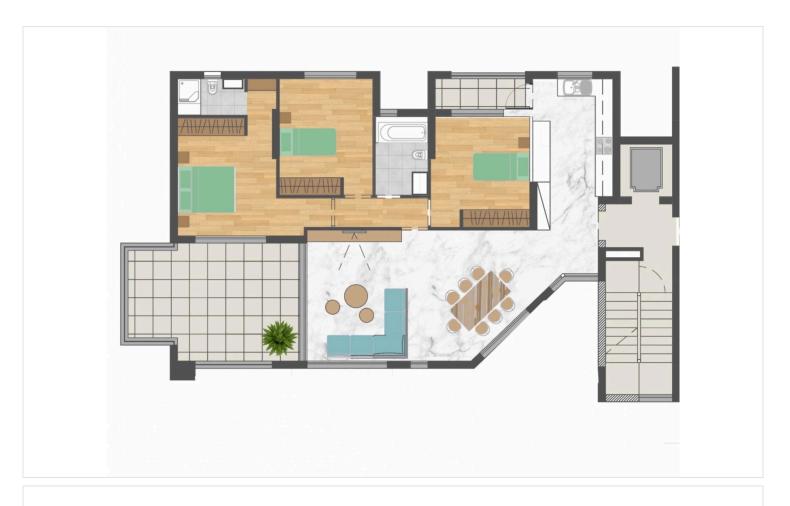

# Floor plans

# **Specifications**

| Bedrooms   | Bathrooms   | Covered                 |
|------------|-------------|-------------------------|
| <b>=</b> 3 | <b> ™</b> 2 | [] 119.3 m <sup>2</sup> |

| Tuno    | Apartment | Year of construction | 2019        |
|---------|-----------|----------------------|-------------|
| Type    | Apartment | real of construction | 2019        |
| Showers | 1         | Furnished            | Unfurnished |
| Status  | Key ready |                      |             |