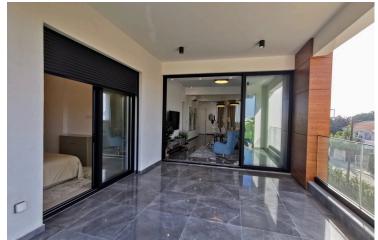

Veranda, back

Walking distance to beach

Bathroom underfloor heating

Double glazing

Entrance gate, automated

Luxury specifications

Next to green area

Shower

Veranda, front

Bright

Easy access to main roads

Fitted wardrobes

Modern design

Parquet flooring

Shutters, electric

Veranda, large