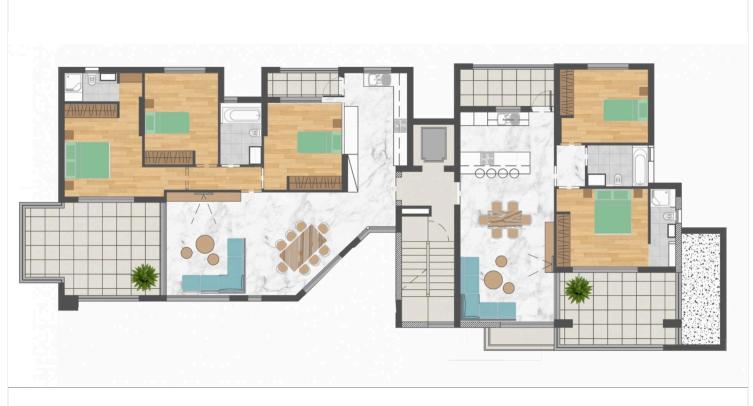

## Floor plans

### **Description**

The gated complex is a four floor building consisting of eight apartments: four 3- bedroom and four 2-bedroom apartments.

Each floor has two apartments, one 3 and one 2-bedroom.

This fabulous project is located at a very quiet area in one of the mot desirable and exclusive district of potamos geramasogeia. It is close to all amenities such as supermarkets, restaurants, pharmacies, cinemas and even more only 12 minutes walking from the sea.