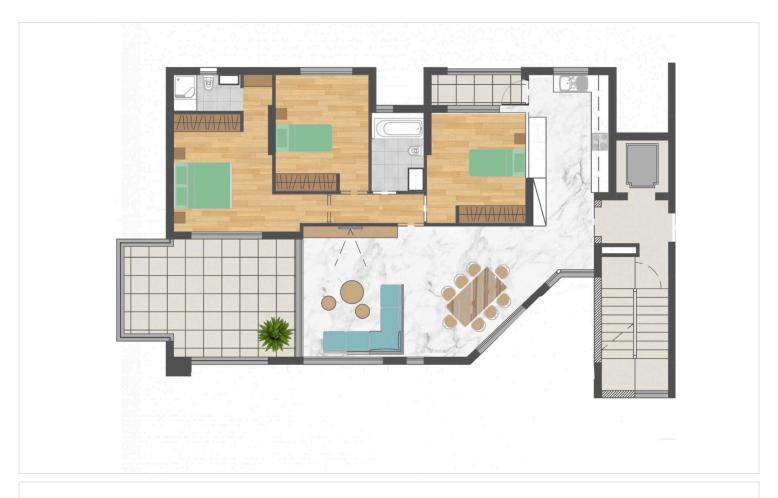

## Floor plans

### **Specifications**

| Bedrooms   | Bathrooms   | Covered                 |
|------------|-------------|-------------------------|
| <b>=</b> 3 | <b> ™</b> 2 | [] 119.3 m <sup>2</sup> |

| Tuno    | Apartment | Year of construction | 2019        |
|---------|-----------|----------------------|-------------|
| Type    | Apartment | real of construction | 2019        |
| Showers | 1         | Furnished            | Unfurnished |
| Status  | Key ready |                      |             |