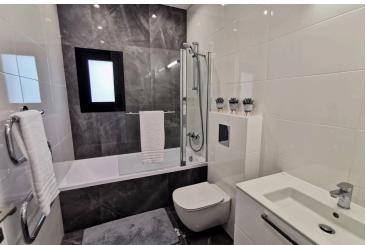

### **Specifications**

| Bedrooms   | Bathrooms   | Covered                 |
|------------|-------------|-------------------------|
| <b>=</b> 3 | <b> ™</b> 2 | [] 119.3 m <sup>2</sup> |

| Tuno    | Apartment | Year of construction | 2019        |
|---------|-----------|----------------------|-------------|
| Type    | Apartment | real of construction | 2019        |
| Showers | 1         | Furnished            | Unfurnished |
| Status  | Key ready |                      |             |

### **Features**

Bath

Combined kitchen and dining

area

En suite shower

High ceilings

Near amenities

Quiet area