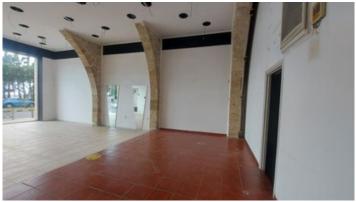

## Description

The specific property is situated in the heart of the Limassol, walking distance from Limassol Marina on the main road.

The property is approximately 80 sqm. There are high ceilings and the main area is spacious. There is an extra room on the back of the property with the WC and possible space for storage. There is an extra entrance to the municipal parking behind the building.