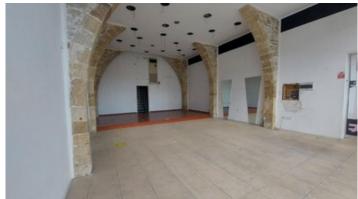

## Description

The specific property is situated in the heart of the Limassol, walking distance from Limassol Marina on the main road.

The property is approximately 80 sqm. There are high ceilings and the main area is spacious. There is an extra room on the back of the property with the WC and possible space for storage. There is an extra entrance to the municipal parking behind the building.