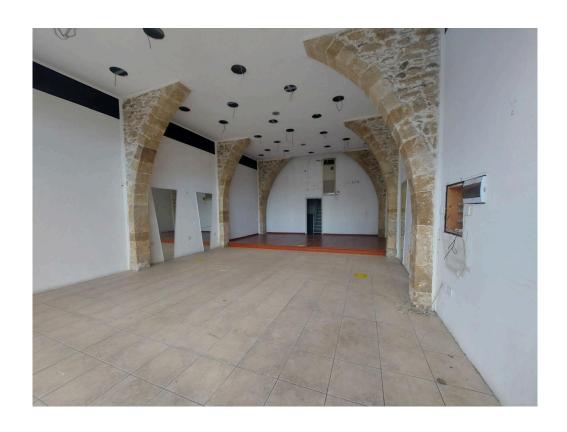

## Description

The specific property is situated in the heart of the Limassol, walking distance from Limassol Marina on the main road.

The property is approximately 80 sqm. There are high ceilings and the main area is spacious. There is an extra room on the back of the property with the WC and possible space for storage. There is an extra entrance to the municipal parking behind the building.