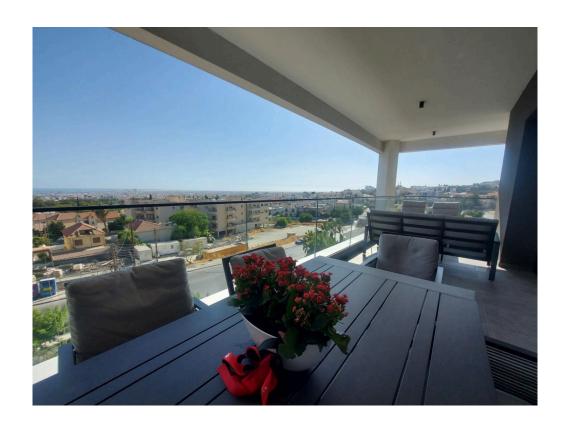

## Description

Beautiful 3 bedroom apartment with the fantastic view is available for long-term rent from end of November 2022. The apartment is situated in a gated complex with a swimming pool.

Short description: kitchen is combined with the living room and has an access to the large veranda, guest WC, 3 bedrooms (one of which is ensuite), bathroom with the WC.

## **Features**

Shutters

Shower Easy access to main roads

Easy access to highway Entrance gate Veranda, large

**Roller Blinds** CCTV

En suite Shower Sea view

Near amenities Microwave