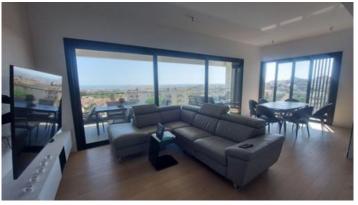

## Description

Beautiful 3 bedroom apartment with the fantastic view is available for long-term rent from end of November 2022. The apartment is situated in a gated complex with a swimming pool.

Short description: kitchen is combined with the living room and has an access to the large veranda, guest WC, 3 bedrooms (one of which is ensuite), bathroom with the WC.