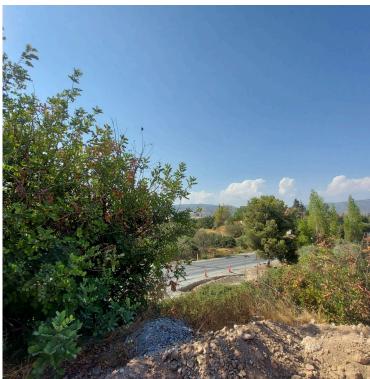

### **Description**

Residential plot of 1283 sqm situated in residential zone H3 in Parekklisia village.

Build density 60% and Cover factor 35%.

There is an access to the registered road. there is electricity and water.

### **Features**

Country view

Easy access to highway

Easy access to main roads

Near amenities