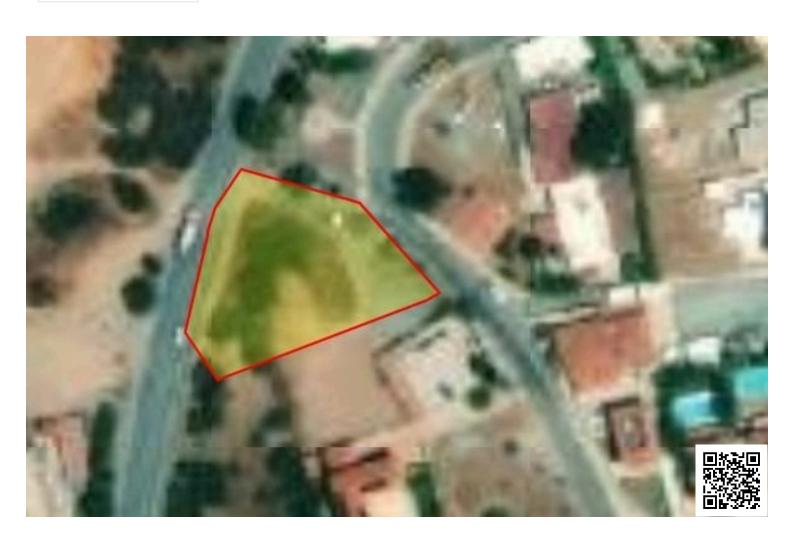

### **Specifications**

Area

[ ] 1283 m<sup>2</sup>

Туре

**Building Plot** 

Title deed

Yes

### **Description**

Residential plot of 1283 sqm situated in residential zone H3 in Parekklisia village.

Build density 60% and Cover factor 35%.

There is an access to the registered road. there is electricity and water.