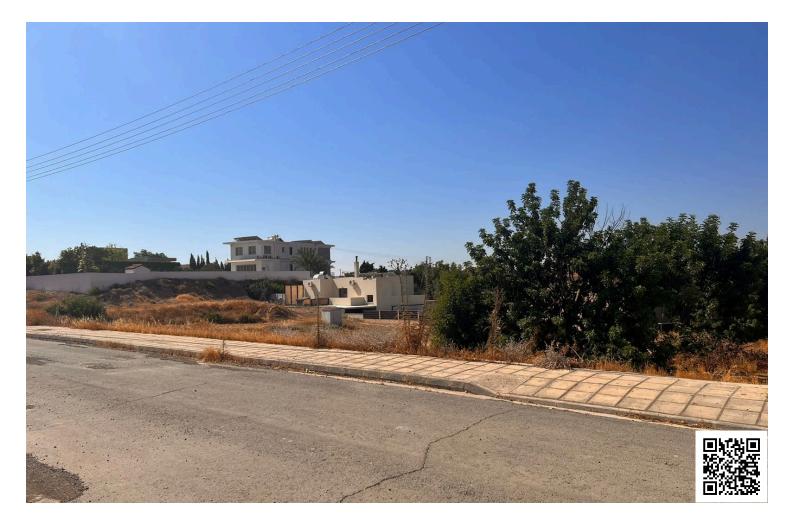

#### Description

The plot of 2543 m2 in Pyrgos village with 30% density and coverage of 20% is available for sale.

The plot has the road from one side.

Zone: H5

water and electricity is available

The village of Pyrgos is located in Limassol. It is built about 13 kilometres east of the city at an average altitude of 85 meters.

To the southeast, Pyrgos village, borders the village of Moni and the village of Parekklisia to the west.

#### Features

Connected to electric mains

Easy access to main roads

Near amenities

Village view