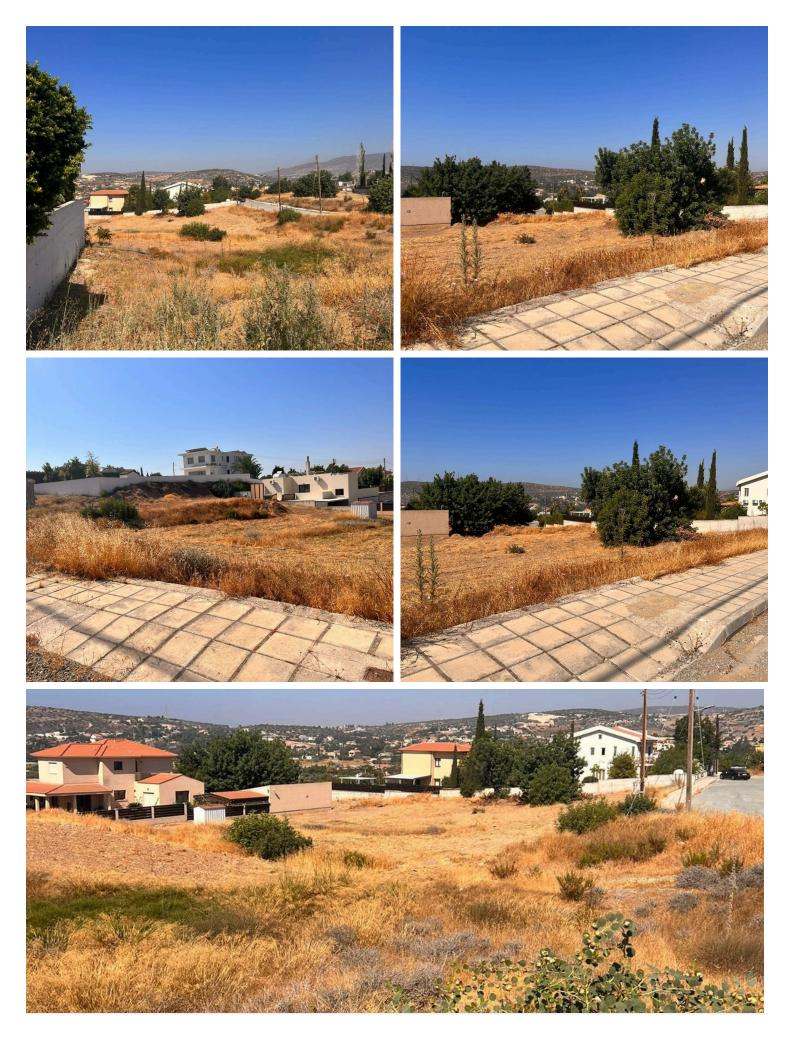

#### Description

The plot of 2543 m2 in Pyrgos village with 30% density and coverage of 20% is available for sale.

The plot has the road from one side.

Zone: H5

water and electricity is available

The village of Pyrgos is located in Limassol. It is built about 13 kilometres east of the city at an average altitude of 85 meters.

To the southeast, Pyrgos village, borders the village of Moni and the village of Parekklisia to the west.

#### Features

Connected to electric mains

Easy access to main roads

Near amenities

Village view