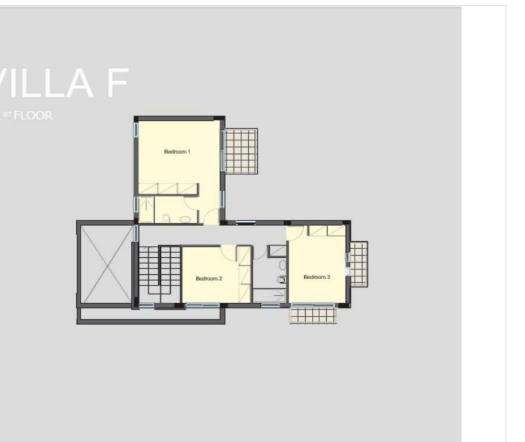

ist district of Pyrgos, this exclusive gated complex presents a compelling investment opportunity. The package comprises three out of four villas within the development, all with proven rental track records and consistent long-term tenancies. Key Features:

Scenic sea views Strategic location in the St Raphael area Gated community for enhanced security Walking distance to beaches Proximity to 5-star hotels and their amenities Easy highway access Clean title deeds available

Currently generating steady rental income, these properties offer an established investment with strong returns in one of Cyprus's most desirable coastal areas. Property Portfolio Details:

3 independent villas within a 4-villa complex All units consistently maintained with long-term tenants





### **Floor plans**











## **Additional information**

### **Facilities**

| Aircondition, Split system | Gated complex                    | Parking, Uncovered          |
|----------------------------|----------------------------------|-----------------------------|
| Pool, Private              | Solar water heater               | Storage                     |
|                            |                                  |                             |
| Features                   |                                  |                             |
| Alarm system               | Balcony                          | Bright                      |
| CCTV                       | Combined kitchen and dining area | Connected to electric mains |
| Cul de sac                 | Double glazing                   | Eas