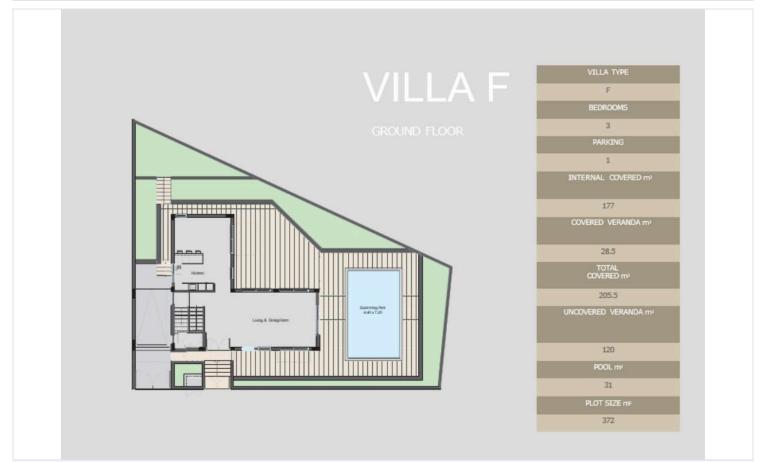

### **Floor plans**

### **Specifications**

| Bedrooms        | Bathrooms                 | Covered                            | 2           |
|-----------------|---------------------------|------------------------------------|-------------|
| Type<br>Showers | Detached Villa<br>1       | Year of construction<br>Title deed | 2019<br>Yes |
| Toilets         | 3                         | Structure                          | Concrete    |
| Plot            | <b>372</b> m <sup>2</sup> | Energy efficiency rating           | a 🖉         |
| Status          | Resale                    |                                    |             |