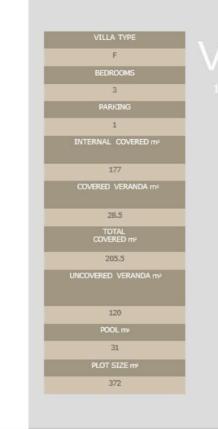

### **Specifications**

| Bedrooms        | Bathrooms                 | Covered                            | 2           |
|-----------------|---------------------------|------------------------------------|-------------|
| Type<br>Showers | Detached Villa<br>1       | Year of construction<br>Title deed | 2019<br>Yes |
| Toilets         | 3                         | Structure                          | Concrete    |
| Plot            | <b>372</b> m <sup>2</sup> | Energy efficiency rating           | a 🖉         |
| Status          | Resale                    |                                    |             |