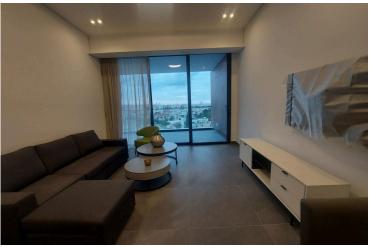

#### Description

Brand new 3 bedroom apartment available for long-term rent. The apartment is situated in the brand new building in Mesa Geitonia area. The building is a contemporary development situated in a quiet residential area at the Centre of Limassol, within easy reach of the beach and city center. All the city facilities are close and easily accessible.

Each apartment has one parking space and a storage area.

The buildings are designed in such a manner, so that every apartment is southern facing and most of them have sea view. The south / southeast orientation of the buildings, does not only offer the best view possible, but also enhances energy efficiency, allowing for natural controlled lighting and minimizing the need for mechanical heating and cooling during winter and summer.