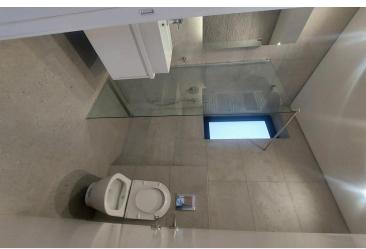

NO PETS allowed, 2 deposits

The proposed apartment is situated in Block A.

Total covered area: 118 sqm. There is a covered veranda 32 sqm and storage room 4 sqm.

The apartment consists of 3 bedrooms, large veranda, 1 guest WC, 1 bathroom and toilet and 1 ensuit shower with toilet in the masterbedroom.