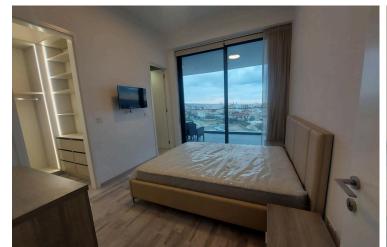

#### Description

Brand new 3 bedroom apartment available for long-term rent. The apartment is situated in the brand new building in Mesa Geitonia area. The building is a contemporary development situated in a quiet residential area at the Centre of Limassol, within easy reach of the beach and city center. All the city facilities are close and easily accessible.

NO PETS allowed, 2 deposits

The proposed apartment is situated in Block A.

Total covered area: 118 sqm. There is a covered veranda 32 sqm and storage room 4 sqm.

The apartment consists of 3 bedrooms, large veranda, 1 guest WC, 1 bathroom and toilet and 1 ensuit shower with toilet in the masterbedroom.

### **Facilities**

| Aircondition, Provision          | Elevator              | Gated complex          |
|----------------------------------|-----------------------|------------------------|
| Heating, Provision               | Parking, Covered      | Solar water heater     |
|                                  |                       |                        |
| Features                         |                       |                        |
| Bath                             | Bright                | City view              |
| Balli                            | Biight                | City view              |
| Combined kitchen and dining area | Double glazing        | Easy access to highway |
| Easy access to main roads        | En suite shower       | Entrance gate          |
| Fitted wardrobes                 | Guest WC              | Heart of city center   |
| High ceilings                    | Luxury specifications | Modern design          |
| Near amenities                   | Near bus route        | Quiet area             |
| Shower                           | Veranda, front        |                        |