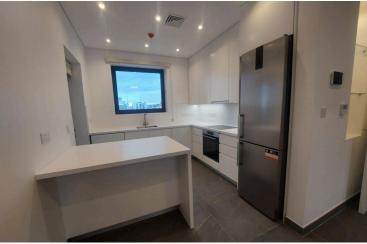

#### Description

Brand new 3 bedroom apartment available for long-term rent. The apartment is situated in the brand new building in Mesa Geitonia area. The building is a contemporary development situated in a quiet residential area at the Centre of Limassol, within easy reach of the beach and city center. All the city facilities are close and easily accessible.

NO PETS allowed, 2 deposits

The proposed apartment is situated in Block A.

Total covered area: 118 sqm. There is a covered veranda 32 sqm and storage room 4 sqm.

The apartment consists of 3 bedrooms, large veranda, 1 guest WC, 1 bathroom and toilet and 1 ensuit shower with toilet in the masterbedroom.

### **Facilities**

| Aircondition, Provision          | Elevator              | Gated complex          |
|----------------------------------|-----------------------|------------------------|
| Heating, Provision               | Parking, Covered      | Solar water heater     |
|                                  |                       |                        |
| Features                         |                       |                        |
| Bath                             | Bright                | City view              |
| Balli                            | Biight                | City view              |
| Combined kitchen and dining area | Double glazing        | Easy access to highway |
| Easy access to main roads        | En suite shower       | Entrance gate          |
| Fitted wardrobes                 | Guest WC              | Heart of city center   |
| High ceilings                    | Luxury specifications | Modern design          |
| Near amenities                   | Near bus route        | Quiet area             |
| Shower                           | Veranda, front        |                        |