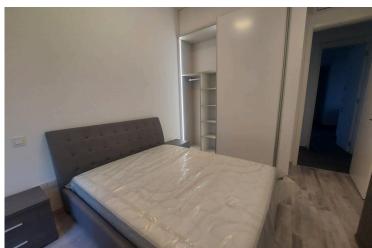

#### Description

Brand new 3 bedroom apartment available for long-term rent. The apartment is situated in the brand new building in Mesa Geitonia area. The building is a contemporary development situated in a quiet residential area at the Centre of Limassol, within easy reach of the beach and city center. All the city facilities are close and easily accessible.

NO PETS allowed, 2 deposits

The proposed apartment is situated in Block A.

Total covered area: 118 sqm. There is a covered veranda 32 sqm and storage room 4 sqm.

The apartment consists of 3 bedrooms, large veranda, 1 guest WC, 1 bathroom and toilet and 1 ensuit shower with toilet in the masterbedroom.