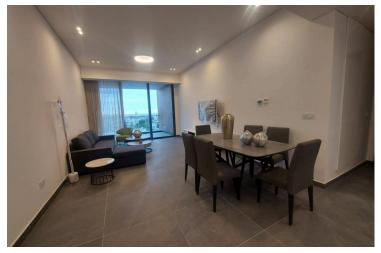

#### Description

Brand new 3 bedroom apartment available for long-term rent. The apartment is situated in the brand new building in Mesa Geitonia area. The building is a contemporary development situated in a quiet residential area at the Centre of Limassol, within easy reach of the beach and city center. All the city facilities are close and easily accessible.

NO PETS allowed, 2 deposits

The proposed apartment is situated in Block A.

Total covered area: 118 sqm. There is a covered veranda 32 sqm and storage room 4 sqm.

The apartment consists of 3 bedrooms, large veranda, 1 guest WC, 1 bathroom and toilet and 1 ensuit shower with toilet in the masterbedroom.

### **Facilities**

| Aircondition, Provision          | Elevator              | Gated complex          |
|----------------------------------|-----------------------|------------------------|
| Heating, Provision               | Parking, Covered      | Solar water heater     |
|                                  |                       |                        |
| Features                         |                       |                        |
| Bath                             | Bright                | City view              |
| Balli                            | Biight                | City view              |
| Combined kitchen and dining area | Double glazing        | Easy access to highway |
| Easy access to main roads        | En suite shower       | Entrance gate          |
| Fitted wardrobes                 | Guest WC              | Heart of city center   |
| High ceilings                    | Luxury specifications | Modern design          |
| Near amenities                   | Near bus route        | Quiet area             |
| Shower                           | Veranda, front        |                        |