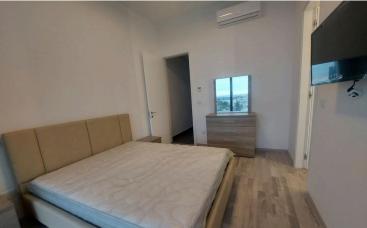

NO PETS allowed, 2 deposits

The proposed apartment is situated in Block A.

Total covered area: 118 sqm. There is a covered veranda 32 sqm and storage room 4 sqm.

The apartment consists of 3 bedrooms, large veranda, 1 guest WC, 1 bathroom and toilet and 1 ensuit shower with toilet in the masterbedroom.