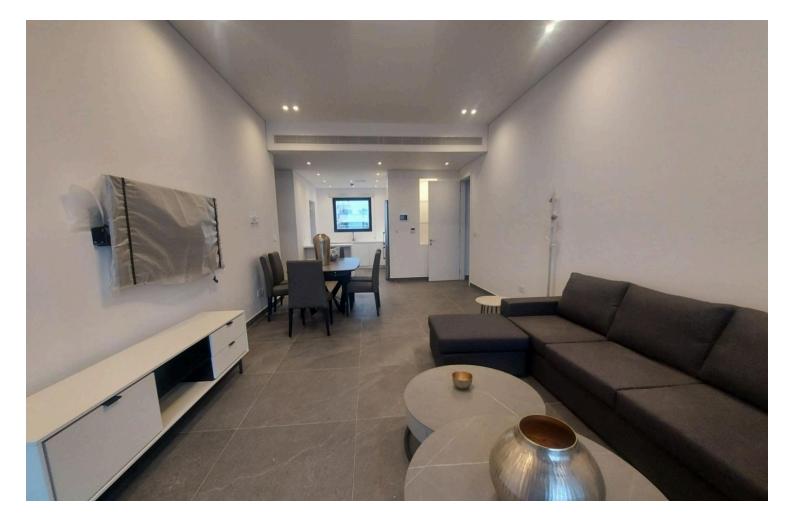

#### Description

Brand new 3 bedroom apartment available for long-term rent. The apartment is situated in the brand new building in Mesa Geitonia area. The building is a contemporary development situated in a quiet residential area at the Centre of Limassol, within easy reach of the beach and city center. All the city facilities are close and easily accessible.

NO PETS allowed, 2 deposits

The proposed apartment is situated in Block A.

Total covered area: 118 sqm. There is a covered veranda 32 sqm and storage room 4 sqm.

The apartment consists of 3 bedrooms, large veranda, 1 guest WC, 1 bathroom and toilet and 1 ensuit shower with toilet in the masterbedroom.

### **Facilities**

| Aircondition, Provision          | Elevator              | Gated complex          |
|----------------------------------|-----------------------|------------------------|
| Heating, Provision               | Parking, Covered      | Solar water heater     |
|                                  |                       |                        |
| Features                         |                       |                        |
| Bath                             | Bright                | City view              |
| Balli                            | Biight                | City view              |
| Combined kitchen and dining area | Double glazing        | Easy access to highway |
| Easy access to main roads        | En suite shower       | Entrance gate          |
| Fitted wardrobes                 | Guest WC              | Heart of city center   |
| High ceilings                    | Luxury specifications | Modern design          |
| Near amenities                   | Near bus route        | Quiet area             |
| Shower                           | Veranda, front        |                        |