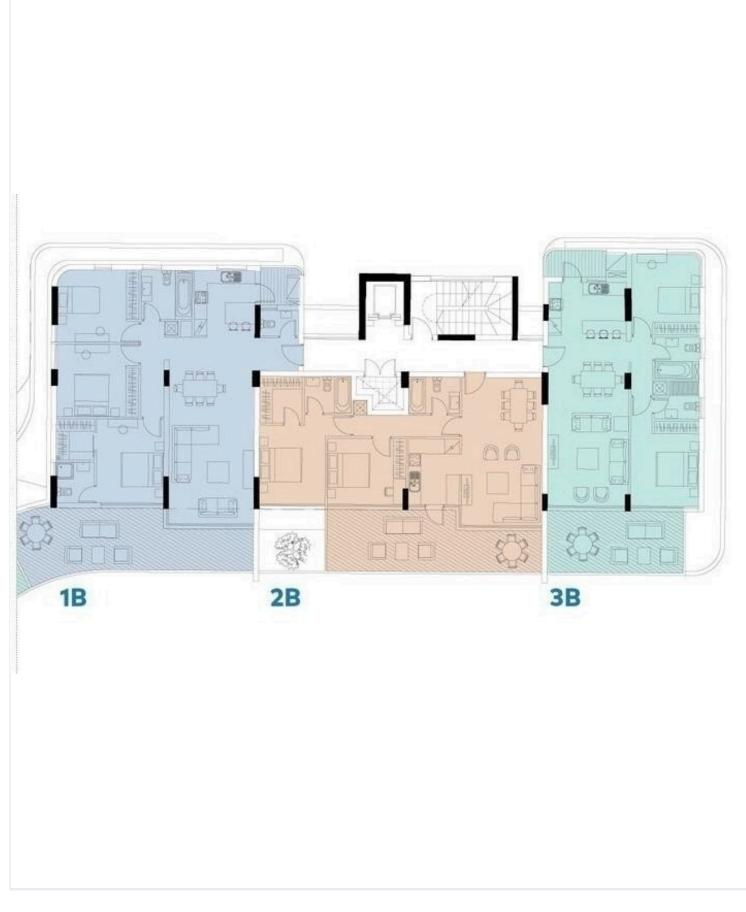

There are 26 apartments within two buildings each with a separate entrance. Each building consists of 12 apartments in the first four floors (2 2-bedroom and 1 3-bedroom apartments on each floor) and a 3-bedroom penthouse with roof garden and swimming pool on the fifth floor.

### **Floor plans**