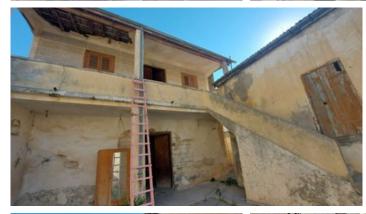

## Description

This traditional house is situated in the center of picturesque Pissouri village next to all necessary amenities. It comes with land area of 247sqm.

Uniqueness of this asset is that it is a listed property, which allows the potential purchaser to apply for certain financial support for restoration of the property,

There are 2 buildings on the plot with a quite spacious courtyard. The buildings have 2 floors each. Zone H1 with the density 120% and coverage 70%. There is a posibility to build 3 floors with the height 11.4m.