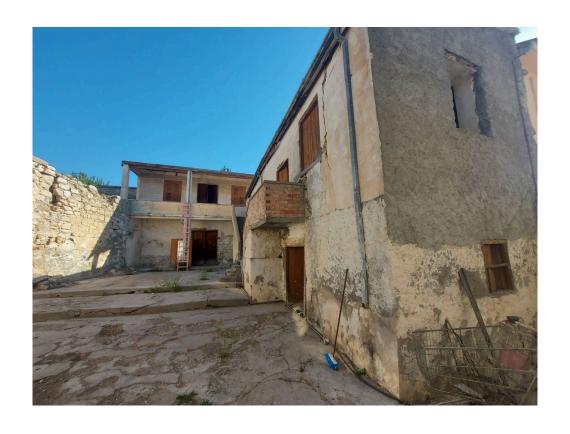

## Description

This traditional house is situated in the center of picturesque Pissouri village next to all necessary amenities. It comes with land area of 247sqm.

Uniqueness of this asset is that it is a listed property, which allows the potential purchaser to apply for certain financial support for restoration of the property,

There are 2 buildings on the plot with a quite spacious courtyard. The buildings have 2 floors each. Zone H1 with the density 120% and coverage 70%. There is a posibility to build 3 floors with the height 11.4m.

There is a possibility to arrange the restaurant on the first floor

A great opportunity to arrange a business like a guest house in the center of one of the most beauitful villages in Cyprus. It is only 5-7 minutes drive to the Blue Flag Beach next to Columbia Beach resort! The quiet not crowded place with really beautiful sunrises and sunsets!