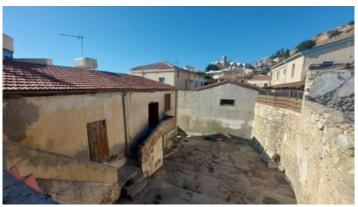

There are 2 buildings on the plot with a quite spacious courtyard. The buildings have 2 floors each. Zone H1 with the density 120% and coverage 70%. There is a posibility to build 3 floors with the height 11.4m.

There is a possibility to arrange the restaurant on the first floor

A great opportunity to arrange a business like a guest house in the center of one of the most beauitful villages in Cyprus. It is only 5-7 minutes drive to the Blue Flag Beach next to Columbia Beach resort! The quiet not crowded place with really beautiful sunrises and sunsets!