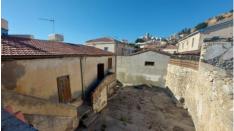

There are 2 buildings on the plot with a quite spacious courtyard. The buildings have 2 floors each. Zone H1 with the density 120% and coverage 70%. There is a posibility to build 3 floors with the height 11.4m.

## **Features**

Heart of city center

Municipal water/sewage

Courtyard

Near amenities

Easy access to main roads
Entrance gate
Rental Potential
Indoor Fireplace