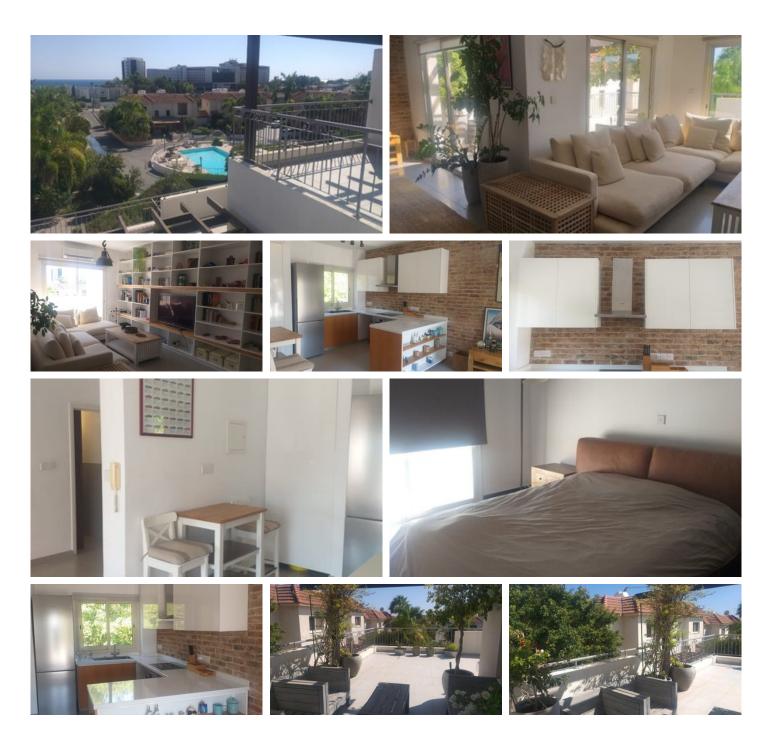

# Description

available for LONGTERM RENT minimum 1 year contract available from November 2022

Beautiful 2 bedroom duplex is available for LONGTERM RENT minimum 1 year contract close to Amara hotel. Total are is 160 sqm. All amenities like supermarket, pharmacy, restaurants are near by.

The building is situated in the gated complex with a common swimming pool. It is only 200 m from the sea. Fully renovated and fully furnished with designer furniture. Air conditioning: all rooms Energy Efficiency: A Parking: Covered

# Facilities

Aircondition, Provision Parking, Covered Storage Pergola

Heating, Provision Pool, Communal Gated complex Solar water heater

### Features

Easy access to main roads Combined kitchen and dining area Veranda Walking distance to beach Near amenities Easy access to highway Connected to electric mains Sea view Near bus route