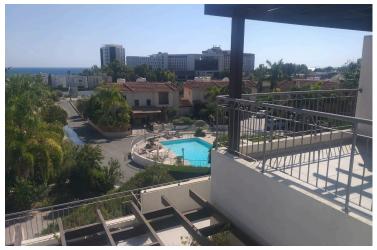

The building is situated in the gated complex with a common swimming pool. It is only 200 m from the sea. Fully renovated and fully furnished with designer furniture.

Air conditioning: all rooms

Energy Efficiency: A Parking: Covered

### **Facilities**

Aircondition, Provision Gated complex Heating, Provision

Parking, Covered Pergola Pool, Communal

Solar water heater Storage

### **Features**

area

Combined kitchen and dining Connected to electric mains Easy access to highway

Easy access to main roads Near amenities Near bus route

Sea view Veranda Walking distance to beach