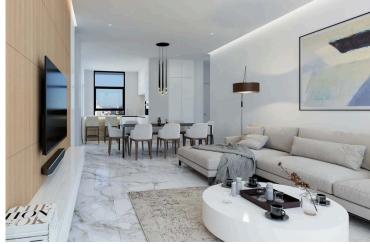

### **Description**

Prouldly presenting you new project on the map of Limassol, Mesa Geitonia area. The building is a contemporary development situated in a quiet residential area at the Centre of Limassol, within easy reach of the beach and city center. All the city facilities are close and easily accessible.

The apartment consists of 3 bedrooms, large veranda, 1 guest WC, 1 bathroom and toilet and 1 ensuit shower with toilet in the masterbedroom.

There are 26 apartments within two buildings each with a separate entrance. Each building consists of 12 apartments in the first four floors (2 2-bedroom and 1 3-bedroom apartments on each floor) and a 3-bedroom penthouse with roof garden and swimming pool on the fifth floor.