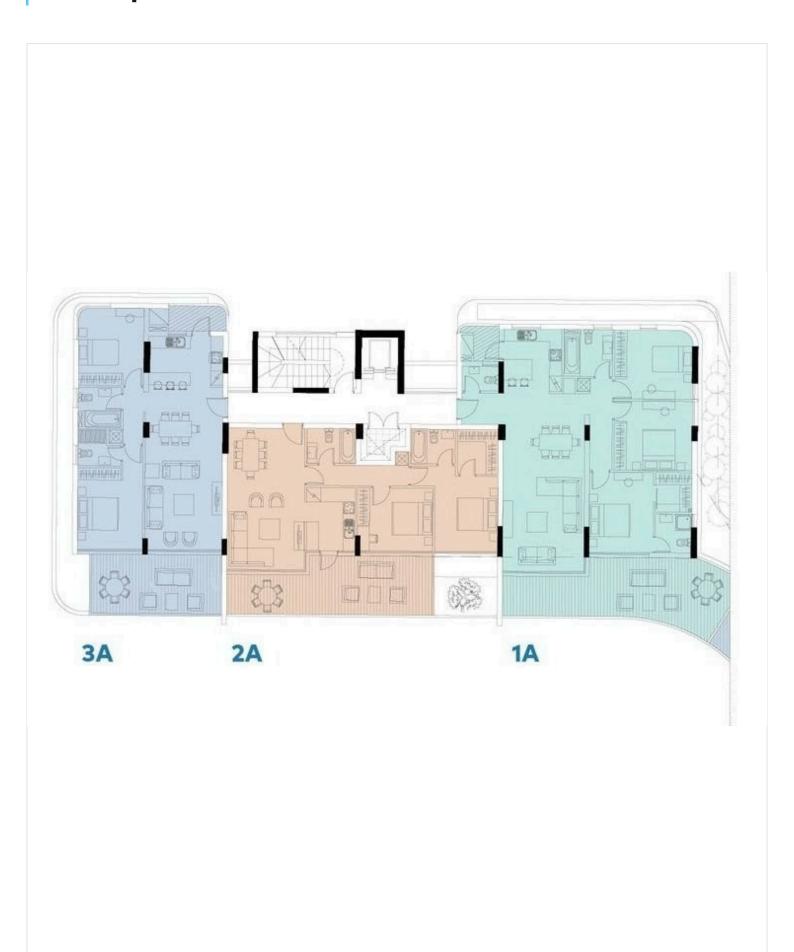

2021

A

**Unfurnished** 

The Project delivery is planned for middle of October 2021.

The proposed apartment is situated in Block A on the 3rd floor.

Total covered area: 118 sqm. There is a covered veranda 33 sqm and storage room 4 sqm.

The apartment consists of 3 bedrooms, large veranda, 1 guest WC, 1 bathroom and toilet and 1 ensuit shower with toilet in the masterbedroom.

There are 26 apartments within two buildings each with a separate entrance. Each building consists of 12 apartments in the first four floors (2 2-bedroom and 1 3-bedroom apartments on each floor) and a 3-bedroom penthouse with roof garden and swimming pool on the fifth floor.

## Floor plans