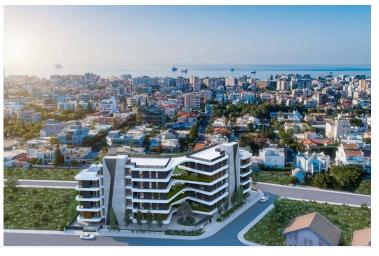

# BRAND NEW 3 BEDROOM 3RD FLOOR APARTMENT IN MESA GEITONIA

Mesa Geitonia, Limassol

€588,700 +VAT

### **Description**

Prouldly presenting you new project on the map of Limassol, Mesa Geitonia area. The building is a contemporary development situated in a quiet residential area at the Centre of Limassol, within easy reach of the beach and city center. All the city facilities are close and easily accessible.

Each apartment has one parking space and a storage area.

The buildings are designed in such a manner, so that every apartment is southern facing and most of them have sea view. The south / southeast orientation of the buildings, does not only offer the best view possible, but also enhances energy efficiency, allowing for natural controlled lighting and minimizing the need for mechanical heating and cooling during winter and summer.