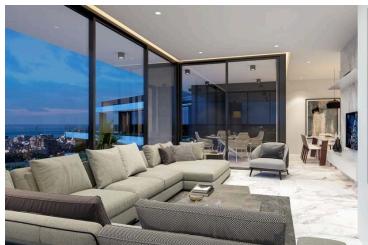

### **Description**

Prouldly presenting you new project on the map of Limassol, Mesa Geitonia area. The building is a contemporary development situated in a quiet residential area at the Centre of Limassol, within easy reach of the beach and city center. All the city facilities are close and easily accessible.

The apartment consists of 3 bedrooms, large veranda, 1 guest WC, 1 bathroom and toilet and 1 ensuit shower with toilet in the masterbedroom.

There are 26 apartments within two buildings each with a separate entrance. Each building consists of 12 apartments in the first four floors (2 2-bedroom and 1 3-bedroom apartments on each floor) and a 3-bedroom penthouse with roof garden and swimming pool on the fifth floor.

Each apartment has one parking space and a storage area.

The buildings are designed in such a manner, so that every apartment is southern facing and most of them have sea view. The south / southeast orientation of the buildings, does not only offer the best view possible, but also enhances energy efficiency, allowing for natural controlled lighting and minimizing the need for mechanical heating and cooling during winter and summer.