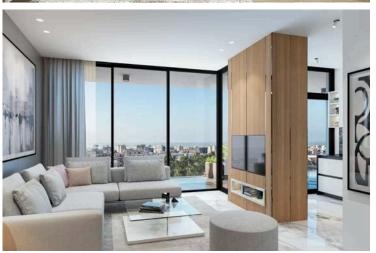

### **Description**

Prouldly presenting you new project on the map of Limassol, Mesa Geitonia area. The building is a contemporary development situated in a quiet residential area at the Centre of Limassol, within easy reach of the beach and city center. All the city facilities are close and easily accessible.

Each apartment has one parking space and a storage area.

The buildings are designed in such a manner, so that every apartment is southern facing and most of them have sea view. The south / southeast orientation of the buildings, does not only offer the best view possible, but also enhances energy efficiency, allowing for natural controlled lighting and minimizing the need for mechanical heating and cooling during winter and summer.