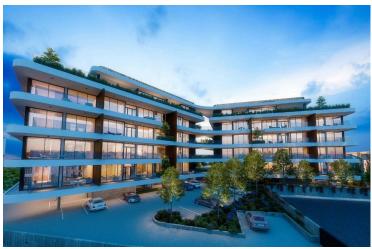

### **Description**

Prouldly presenting you new project on the map of Limassol, Mesa Geitonia area. The building is a contemporary development situated in a quiet residential area at the Centre of Limassol, within easy reach of the beach and city center. All the city facilities are close and easily accessible.

The apartment consists of 3 bedrooms, large veranda, 1 guest WC, 1 bathroom and toilet and 1 ensuit shower with toilet in the masterbedroom.

There are 26 apartments within two buildings each with a separate entrance. Each building consists of 12 apartments in the first four floors (2 2-bedroom and 1 3-bedroom apartments on each floor) and a 3-bedroom penthouse with roof garden and swimming pool on the fifth floor.

Each apartment has one parking space and a storage area.

The buildings are designed in such a manner, so that every apartment is southern facing and most of them have sea view. The south / southeast orientation of the buildings, does not only offer the best view possible, but also enhances energy efficiency, allowing for natural controlled lighting and minimizing the need for mechanical heating and cooling during winter and summer.