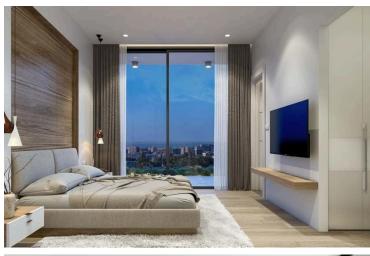

The apartment consists of 3 bedrooms, large veranda, 1 guest WC, 1 bathroom and toilet and 1 ensuit shower with toilet in the masterbedroom.

There are 26 apartments within two buildings each with a separate entrance. Each building consists of 12 apartments in the first four floors (2 2-bedroom and 1 3-bedroom apartments on each floor) and a 3-bedroom penthouse with roof garden and swimming pool on the fifth floor.