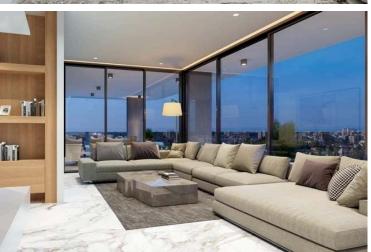

The apartment consists of 3 bedrooms, large veranda, 1 guest WC, 1 bathroom and toilet and 1 ensuit shower with toilet in the masterbedroom.

There are 26 apartments within two buildings each with a separate entrance. Each building consists of 12 apartments in the first four floors (2 2-bedroom and 1 3-bedroom apartments on each floor) and a 3-bedroom penthouse with roof garden and swimming pool on the fifth floor.

Each apartment has one parking space and a storage area.

The buildings are designed in such a manner, so that every apartment is southern facing and most of them have sea view. The south / southeast orientation of the buildings, does not only offer the best view possible, but also enhances energy efficiency, allowing for natural controlled lighting and minimizing the need for mechanical heating and cooling during winter and summer.