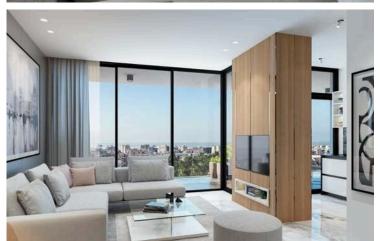

The apartment consists of 3 bedrooms, large veranda, 1 guest WC, 1 bathroom and toilet and 1 ensuit shower with toilet in the masterbedroom.

There are 26 apartments within two buildings each with a separate entrance. Each building consists of 12 apartments in the first four floors (2 2-bedroom and 1 3-bedroom apartments on each floor) and a 3-bedroom penthouse with roof garden and swimming pool on the fifth floor.

Each apartment has one parking space and a storage area.

The buildings are designed in such a manner, so that every apartment is southern facing and most of them have sea view. The south / southeast orientation of the buildings, does not only offer the best view possible, but also enhances energy efficiency, allowing for natural controlled lighting and minimizing the need for mechanical heating and cooling during winter and summer.