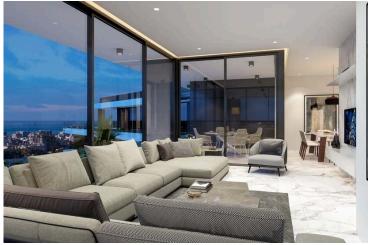

Each apartment has one parking space and a storage area.

The buildings are designed in such a manner, so that every apartment is southern facing and most of them have sea view. The south / southeast orientation of the buildings, does not only offer the best view possible, but also enhances energy efficiency, allowing for natural controlled lighting and minimizing the need for mechanical heating and cooling during winter and summer.