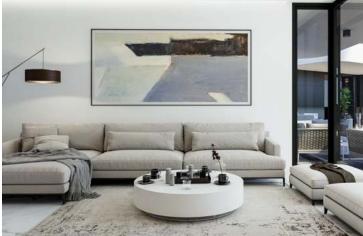

The apartment consists of 3 bedrooms, large veranda, 1 guest WC, 1 bathroom and toilet and 1 ensuit shower with toilet in the masterbedroom.

There are 26 apartments within two buildings each with a separate entrance. Each building consists of 12 apartments in the first four floors (2 2-bedroom and 1 3-bedroom apartments on each floor) and a 3-bedroom penthouse with roof garden and swimming pool on the fifth floor.

Each apartment has one parking space and a storage area.

The buildings are designed in such a manner, so that every apartment is southern facing and most of them have sea view. The south / southeast orientation of the buildings, does not only offer the best view possible, but also enhances energy efficiency, allowing for natural controlled lighting and minimizing the need for mechanical heating and cooling during winter and summer.