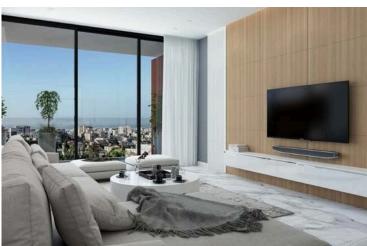

### Description

Prouldly presenting you new project on the map of Limassol, Mesa Geitonia area. The building is a contemporary development situated in a quiet residential area at the Centre of Limassol, within easy reach of the beach and city center. All the city facilities are close and easily accessible.

The apartment consists of 3 bedrooms, large veranda, 1 guest WC, 1 bathroom and toilet and 1 ensuit shower with toilet in the masterbedroom.

There are 26 apartments within two buildings each with a separate entrance. Each building consists of 12 apartments in the first four floors (2 2-bedroom and 1 3-bedroom apartments on each floor) and a 3-bedroom penthouse with roof garden and swimming pool on the fifth floor.

Each apartment has one parking space and a storage area.

The buildings are designed in such a manner, so that every apartment is southern facing and most of them have sea view. The south / southeast orientation of the buildings, does not only offer the best view possible, but also enhances energy efficiency, allowing for natural controlled lighting and minimizing the need for mechanical heating and cooling during winter and summer.