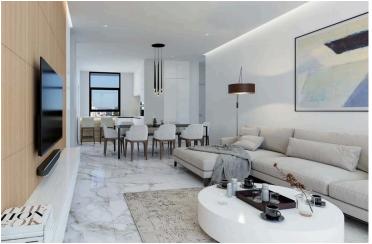

The apartment consists of 3 bedrooms, large veranda, 1 guest WC, 1 bathroom and toilet and 1 ensuit shower with toilet in the masterbedroom.

There are 26 apartments within two buildings each with a separate entrance. Each building consists of 12 apartments in the first four floors (2 2-bedroom and 1 3-bedroom apartments on each floor) and a 3-bedroom penthouse with roof garden and swimming pool on the fifth floor.