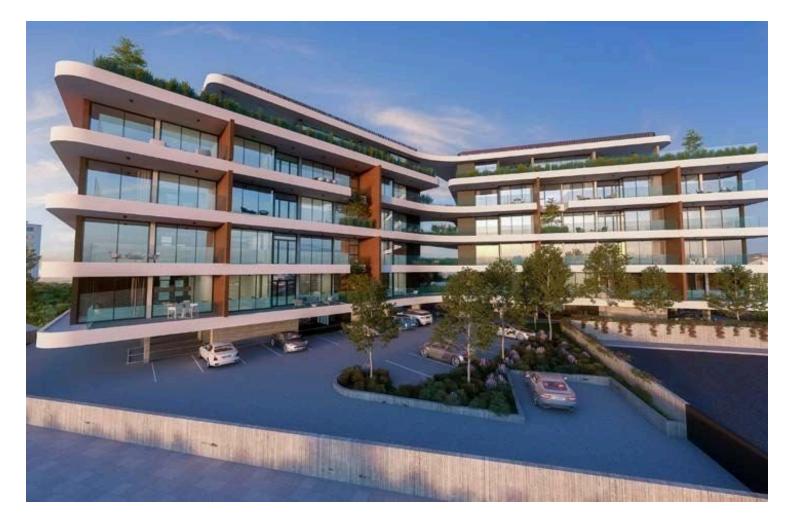

### Description

Prouldly presenting you new project on the map of Limassol, Mesa Geitonia area. The building is a contemporary development situated in a quiet residential area at the Centre of Limassol, within easy reach of the beach and city center. All the city facilities are close and easily accessible.

The Project delivery is planned for middle of October 2021.

The proposed apartment is situated in Block B on the 1st floor.

Total covered area: 118 sqm. There is a covered veranda 32 sqm and storage room 5,2 sqm.

Each apartment has one parking space and a storage area.

The buildings are designed in such a manner, so that every apartment is southern facing and most of them have sea view. The south / southeast orientation of the buildings, does not only offer the best view possible, but also enhances energy efficiency, allowing for natural controlled lighting and minimizing the need for mechanical heating and cooling during winter and summer.