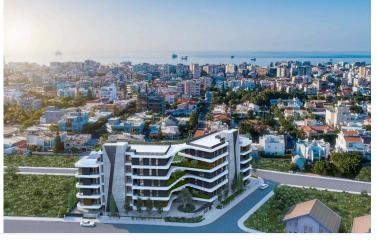

### Description

Prouldly presenting you new project on the map of Limassol, Mesa Geitonia area. The building is a contemporary development situated in a quiet residential area at the Centre of Limassol, within easy reach of the beach and city center. All the city facilities are close and easily accessible.

The Project delivery is planned for middle of October 2021.

The proposed apartment is situated in Block B on the 1st floor.

Total covered area: 118 sqm. There is a covered veranda 32 sqm and storage room 5,2 sqm.