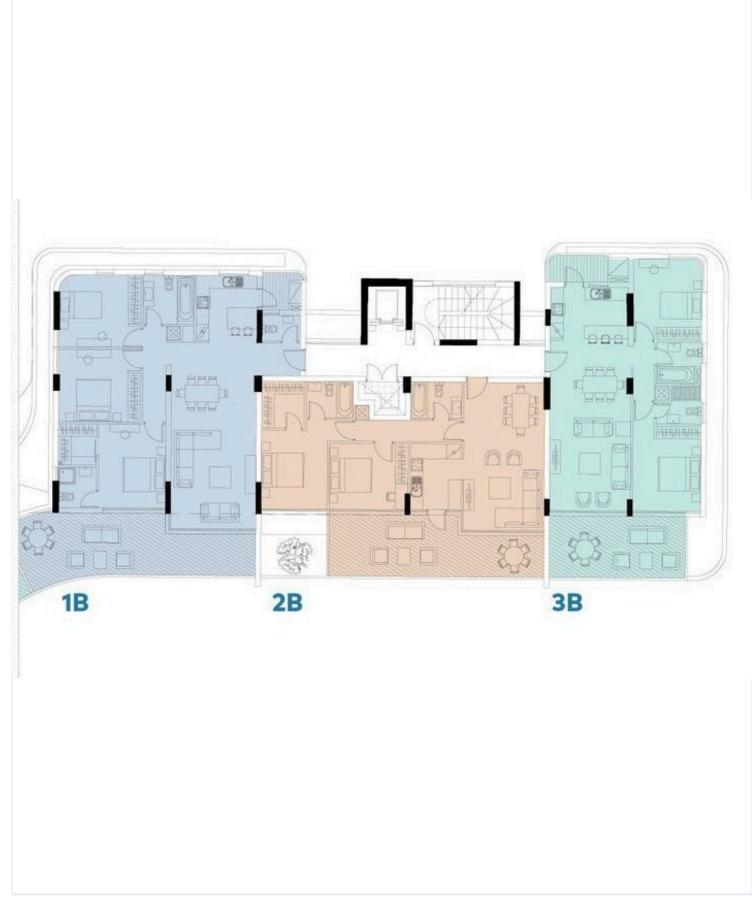

### **Floor plans**

The Project delivery is planned for middle of October 2021.

The proposed apartment is situated in Block B on the 1st floor.

Total covered area: 118 sqm. There is a covered veranda 32 sqm and storage room 5,2 sqm.

The apartment consists of 3 bedrooms, large veranda, 1 guest WC, 1 bathroom and toilet and 1 ensuit shower with toilet in the masterbedroom.

There are 26 apartments within two buildings each with a separate entrance. Each building consists of 12 apartments in the first four floors (2 2-bedroom and 1 3-bedroom apartments on each floor) and a 3-bedroom penthouse with roof garden and swimming pool on the fifth floor.