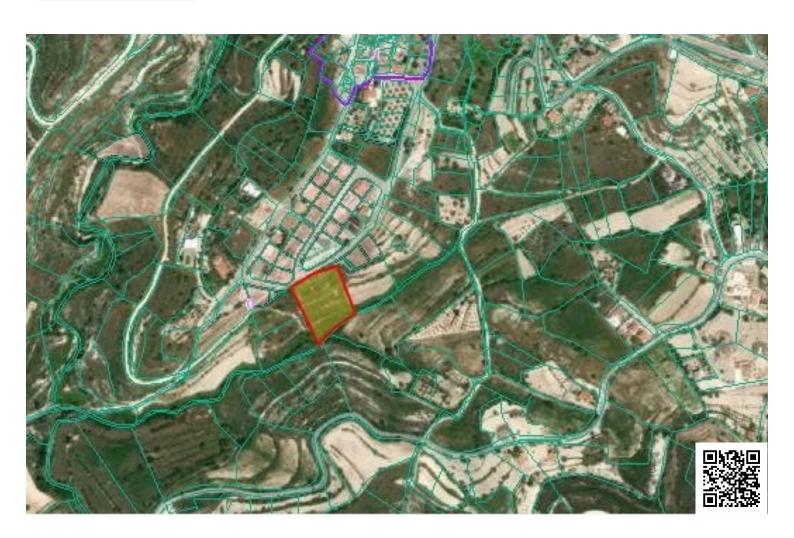

### **Description**

Residential piece of land in the Agios Amvrosios village

Specific piece of land is 5352 sqm and split into 2 zones.

H4 is 55% affected percentage area with building density 40%, coverage 25% with the possibility to build 2 floors 8.3 m height

Z3 is 45 affected percentage area with the 1% building and coverage.

There is access to water and electricity.

Road access from one side of the plot

Agios Amvrosios is a village in the Limassol province and it is located on the main road of Limassol-Omodos-Platres. It is built about 27 kilometres northwest of the city of Limassol. The village of Agios Amvrosios is one of the most beautiful wine villages in the province of Limassol, known for its wine-growing and its delicious wines.