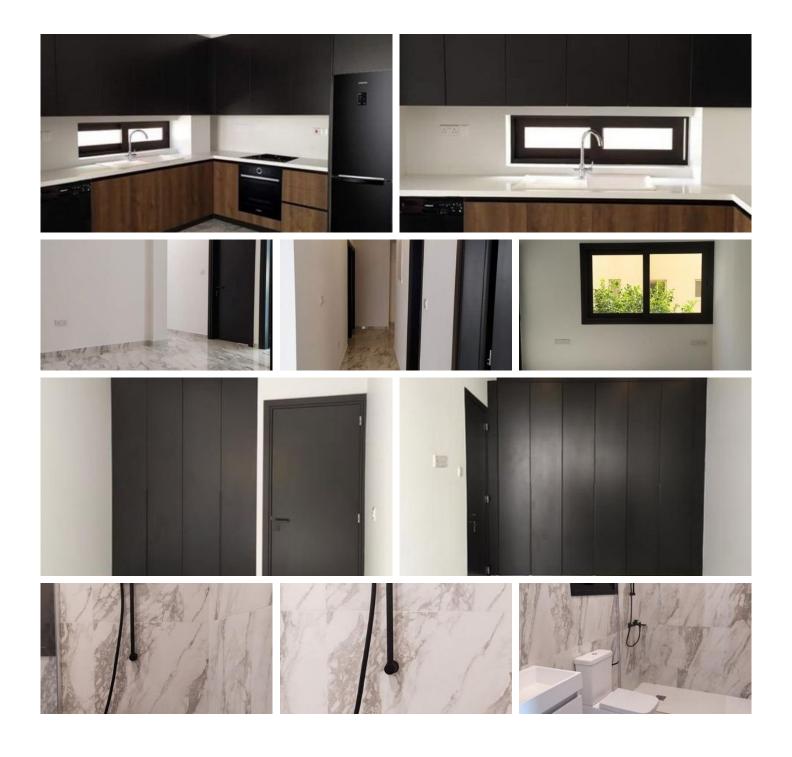

### Description

This stunning 3bedroom apartment is situated in a silent region of Petrou and Pavlou area. The whole building is 4 floors, the apartment is situated on the 1st floor. The building is situated close to all needed amenities, like pharmacies, supermarkets, schools, kindergardens etc. It is located in a silent area, has a park next to it with the playground.

The apartment was recently fully renovated.

Short description: entrance zone, separate large kitchen and dining area with the entrance to the large veranda, 3 bedrooms with fitted wardrobes and entrance to the verandas, shower and toilet.

#### **Features**

Shower

Combined kitchen and dining area

Next to green area

Fitted wardrobes

Walk-in closet

Veranda, large

Marble flooring

Modern design

Near amenities

Easy access to main roads

Connected to electric mains

Balcony

City view

Double glazing

Quiet Area