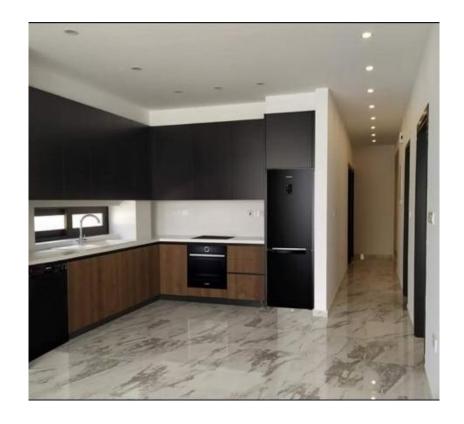

### Description

This stunning 3bedroom apartment is situated in a silent region of Petrou and Pavlou area. The whole building is 4 floors, the apartment is situated on the 1st floor. The building is situated close to all needed amenities, like pharmacies, supermarkets, schools, kindergardens etc. It is located in a silent area, has a park next to it with the playground.

The apartment was recently fully renovated.

Short description: entrance zone, separate large kitchen and dining area with the entrance to the large veranda, 3 bedrooms with fitted wardrobes and entrance to the verandas, shower and toilet.

#### **Features**

Shower

Combined kitchen and dining area

Next to green area

Fitted wardrobes

Walk-in closet

Veranda, large

Marble flooring

Modern design

Near amenities

Easy access to main roads

Connected to electric mains

Balcony

City view

Double glazing

Quiet Area