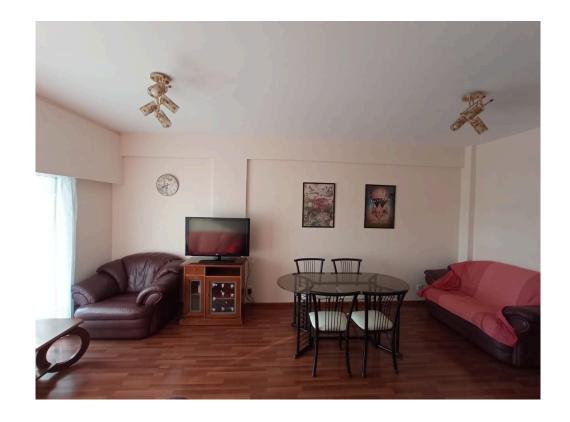

## Description

Comfortable fully-furnished apartment is available for sale in Neapolis area, LImassol. The apartment is situated on a top floor of 4 storey building and has sea view. The building is situated in the heart of the city center, walking distance to the sea (Enaerios pierce), close to all amenities as shops, supermarkets, pharmacies, schools, kinder gardens, Limassol court, Limassol Municipal Garden, Limassol Zoo etc. There are only 2 apartments on the floor.

Short description: living room with an entrance to the balcony, separate kitchen with all needed electrical appliances (has an entrance to a small balcony), 2 bedrooms with fitted wardrobes, 1 bathroom and 1 toilet.

It is proposed for sale fully-furnished and with all electrical appliances. A/C in each room.

The apartment is in a very good condition, was refreshed in October 2020 The apartment is a good investment opportunity. It has a high rental potential.