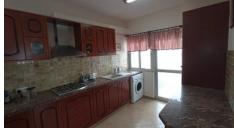

Short description: living room with an entrance to the balcony, separate kitchen with all needed electrical appliances (has an entrance to a small balcony), 2 bedrooms with fitted wardrobes, 1 bathroom and 1 toilet.

It is proposed for sale fully-furnished and with all electrical appliances. A/C in each room.

The apartment is in a very good condition, was refreshed in October 2020 The apartment is a good investment opportunity. It has a high rental potential.