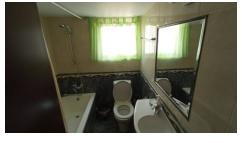

Short description: living room with an entrance to the balcony, separate kitchen with all needed electrical appliances (has an entrance to a small balcony), 2 bedrooms with fitted wardrobes, 1 bathroom and 1 toilet.

## **Features**

Bath

Heart of city center

Connected to electric mains

Fitted wardrobes

Bright

Laminate flooring

Sea view