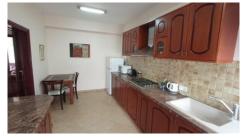

Short description: living room with an entrance to the balcony, separate kitchen with all needed electrical appliances (has an entrance to a small balcony), 2 bedrooms with fitted wardrobes, 1 bathroom and 1 toilet.

It is proposed for sale fully-furnished and with all electrical appliances. A/C in each room.

The apartment is in a very good condition, was refreshed in October 2020 The apartment is a good investment opportunity. It has a high rental potential.