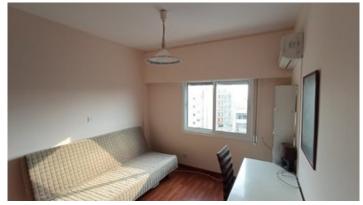

Short description: living room with an entrance to the balcony, separate kitchen with all needed electrical appliances (has an entrance to a small balcony), 2 bedrooms with fitted wardrobes, 1 bathroom and 1 toilet.

It is proposed for sale fully-furnished and with all electrical appliances. A/C in each room.

The apartment is in a very good condition, was refreshed in October 2020 The apartment is a good investment opportunity. It has a high rental potential.