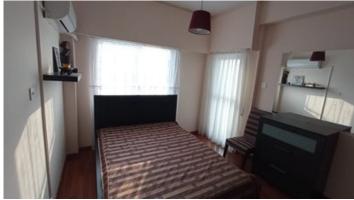

Short description: living room with an entrance to the balcony, separate kitchen with all needed electrical appliances (has an entrance to a small balcony), 2 bedrooms with fitted wardrobes, 1 bathroom and 1 toilet.

It is proposed for sale fully-furnished and with all electrical appliances. A/C in each room.

The apartment is in a very good condition, was refreshed in October 2020 The apartment is a good investment opportunity. It has a high rental potential.