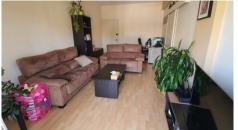

Short description: the apartment is situated on the 1st floor of a 4storey building. The building has only 7 apartments. There are living room, kitchen with a closed small veranda which can be used as a storage, 2 bedrooms, 1 bathroom with toilet, balconies.