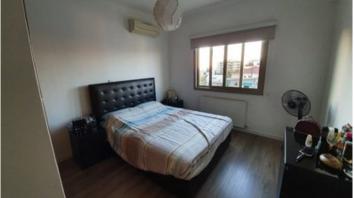

Short description: upon entering there is a spacious living room connected with dining area and entrance to a large veranda, separate kitchen area has an access to a small storage room. There are 2 bedrooms and 1 playroom, which can be transformed to the 3rd bedroom if needed.

The apartment has a lot of space and light. The buildings around the apartment are at lower level, which provides the views out of all of the windows.

Central heating is in all rooms (including bathroom), except 1 playroom, there are a/c everywhere, solar water heater. Mosquito nets are on all windows as well as blinds.