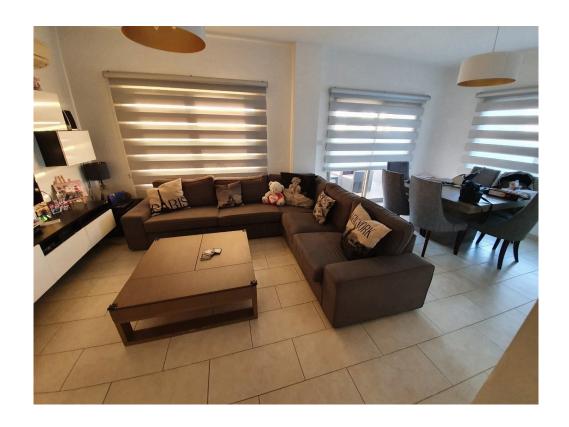

Short description: upon entering there is a spacious living room connected with dining area and entrance to a large veranda, separate kitchen area has an access to a small storage room. There are 2 bedrooms and 1 playroom, which can be transformed to the 3rd bedroom if needed.

The apartment has a lot of space and light. The buildings around the apartment are at lower level, which provides the views out of all of the windows.

Central heating is in all rooms (including bathroom), except 1 playroom, there are a/c everywhere, solar water heater. Mosquito nets are on all windows as well as blinds.