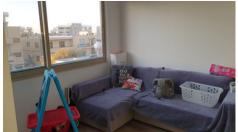

Short description: upon entering there is a spacious living room connected with dining area and entrance to a large veranda, separate kitchen area has an access to a small storage room. There are 2 bedrooms and 1 playroom, which can be transformed to the 3rd bedroom if needed.

The apartment has a lot of space and light. The buildings around the apartment are at lower level, which provides the views out of all of the windows.

Central heating is in all rooms (including bathroom), except 1 playroom, there are a/c everywhere, solar water heater. Mosquito nets are on all windows as well as blinds.