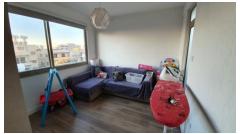

Short description: upon entering there is a spacious living room connected with dining area and entrance to a large veranda, separate kitchen area has an access to a small storage room. There are 2 bedrooms and 1 playroom, which can be transformed to the 3rd bedroom if needed.

The apartment has a lot of space and light. The buildings around the apartment are at lower level, which provides the views out of all of the windows.

Central heating is in all rooms (including bathroom), except 1 playroom, there are a/c everywhere, solar water heater. Mosquito nets are on all windows as well as blinds.