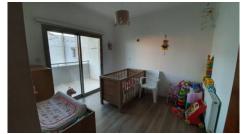

Short description: upon entering there is a spacious living room connected with dining area and entrance to a large veranda, separate kitchen area has an access to a small storage room. There are 2 bedrooms and 1 playroom, which can be transformed to the 3rd bedroom if needed.

The apartment has a lot of space and light. The buildings around the apartment are at lower level, which provides the views out of all of the windows.

Central heating is in all rooms (including bathroom), except 1 playroom, there are a/c everywhere, solar water heater. Mosquito nets are on all windows as well as blinds.