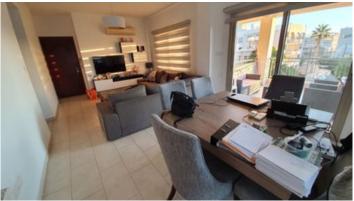

Short description: upon entering there is a spacious living room connected with dining area and entrance to a large veranda, separate kitchen area has an access to a small storage room. There are 2 bedrooms and 1 playroom, which can be transformed to the 3rd bedroom if needed.

The apartment has a lot of space and light. The buildings around the apartment are at lower level, which provides the views out of all of the windows.

Central heating is in all rooms (including bathroom), except 1 playroom, there are a/c everywhere, solar water heater. Mosquito nets are on all windows as well as blinds.