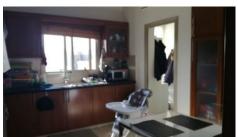

Short description: upon entering there is a spacious living room connected with dining area and entrance to a large veranda, separate kitchen area has an access to a small storage room. There are 2 bedrooms and 1 playroom, which can be transformed to the 3rd bedroom if needed.

The apartment has a lot of space and light. The buildings around the apartment are at lower level, which provides the views out of all of the windows.

Central heating is in all rooms (including bathroom), except 1 playroom, there are a/c everywhere, solar water heater. Mosquito nets are on all windows as well as blinds.