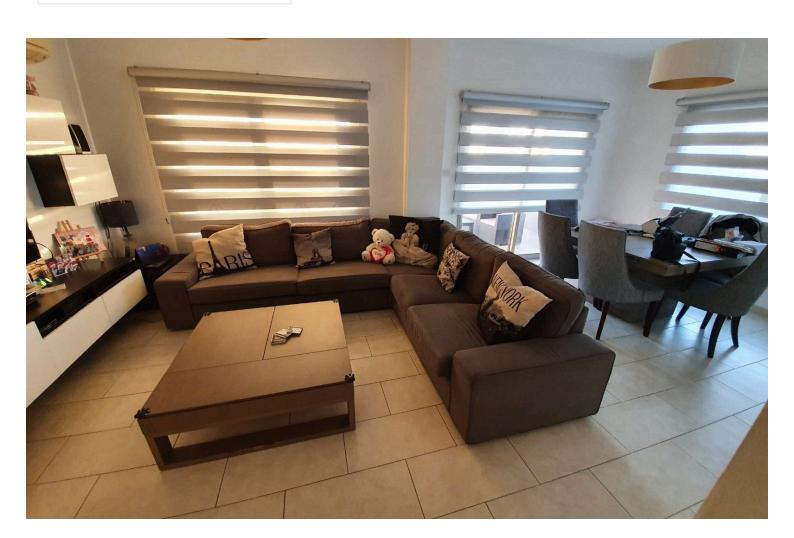

Short description: upon entering there is a spacious living room connected with dining area and entrance to a large veranda, separate kitchen area has an access to a small storage room. There are 2 bedrooms and 1 playroom, which can be transformed to the 3rd bedroom if needed.

The apartment has a lot of space and light. The buildings around the apartment are at lower level, which provides the views out of all of the windows.

Central heating is in all rooms (including bathroom), except 1 playroom, there are a/c everywhere, solar water heater. Mosquito nets are on all windows as well as blinds.