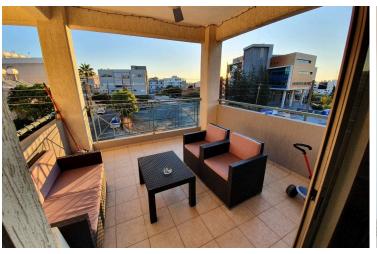

Short description: upon entering there is a spacious living room connected with dining area and entrance to a large veranda, separate kitchen area has an access to a small storage room. There are 2 bedrooms and 1 playroom, which can be transformed to the 3rd bedroom if needed.

There is a fan on the veranda.

Covered parking space and storage are available for this apartment

For any additional information, please, don't hesitate to contact us