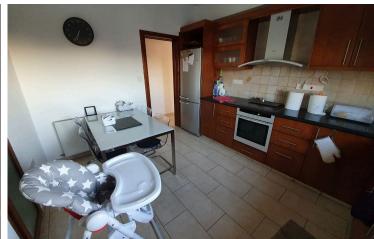

Short description: upon entering there is a spacious living room connected with dining area and entrance to a large veranda, separate kitchen area has an access to a small storage room. There are 2 bedrooms and 1 playroom, which can be transformed to the 3rd bedroom if needed.

The apartment has a lot of space and light. The buildings around the apartment are at lower level, which provides the views out of all of the windows.

Central heating is in all rooms (including bathroom), except 1 playroom, there are a/c everywhere, solar water heater. Mosquito nets are on all windows as well as blinds.