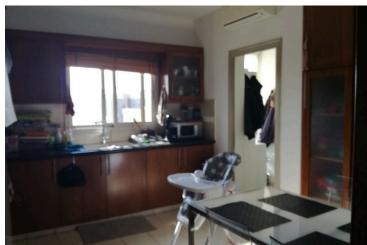

Short description: upon entering there is a spacious living room connected with dining area and entrance to a large veranda, separate kitchen area has an access to a small storage room. There are 2 bedrooms and 1 playroom, which can be transformed to the 3rd bedroom if needed.

The apartment has a lot of space and light. The buildings around the apartment are at lower level, which provides the views out of all of the windows.

Central heating is in all rooms (including bathroom), except 1 playroom, there are a/c everywhere, solar water heater. Mosquito nets are on all windows as well as blinds.