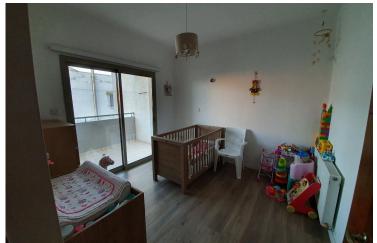

#### **Description**

Absolutely great 3 bedroom apartment of total area 130 sqm is available for sale in Mesa Geitonia area, Limassol. The building is very well maintained. It is situated in a quiet residential area close to Spyrou Kyprianou avenue. The location is near all needed amenities: schools, offices, kindergartens, shops, pharmacies, kiosks, supermarkets etc. It has an easy access to all of the main roads.

Short description: upon entering there is a spacious living room connected with dining area and entrance to a large veranda, separate kitchen area has an access to a small storage room. There are 2 bedrooms and 1 playroom, which can be transformed to the 3rd bedroom if needed.

The apartment has a lot of space and light. The buildings around the apartment are at lower level, which provides the views out of all of the windows.

Central heating is in all rooms (including bathroom), except 1 playroom, there are a/c everywhere, solar water heater. Mosquito nets are on all windows as well as blinds.