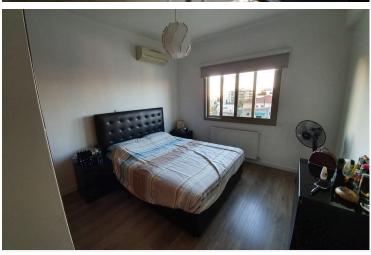

Short description: upon entering there is a spacious living room connected with dining area and entrance to a large veranda, separate kitchen area has an access to a small storage room. There are 2 bedrooms and 1 playroom, which can be transformed to the 3rd bedroom if needed.

The apartment has a lot of space and light. The buildings around the apartment are at lower level, which provides the views out of all of the windows.

Central heating is in all rooms (including bathroom), except 1 playroom, there are a/c everywhere, solar water heater. Mosquito nets are on all windows as well as blinds.