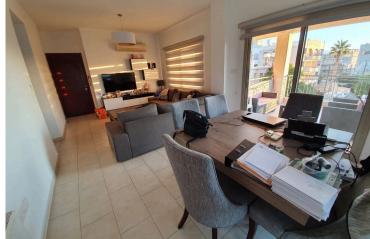

Short description: upon entering there is a spacious living room connected with dining area and entrance to a large veranda, separate kitchen area has an access to a small storage room. There are 2 bedrooms and 1 playroom, which can be transformed to the 3rd bedroom if needed.

The apartment has a lot of space and light. The buildings around the apartment are at lower level, which provides the views out of all of the windows.

Central heating is in all rooms (including bathroom), except 1 playroom, there are a/c everywhere, solar water heater. Mosquito nets are on all windows as well as blinds.