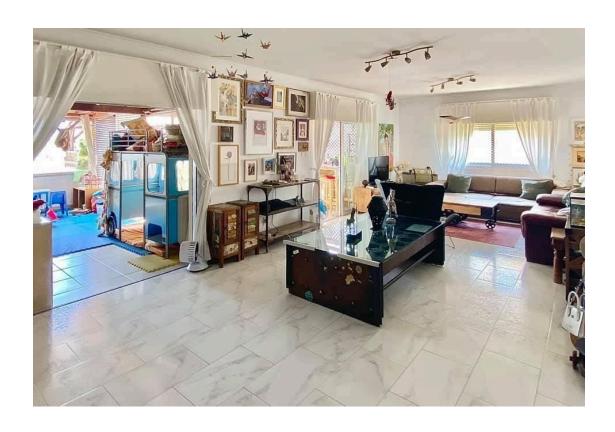

## Description

A very spacious 3+1 bedroom Penthouse is available for sale in Mesa Geitonia. Total area of the penthouse is 230 sqm with huge veranda.

The building is situated not far from Ajax hotel, close to all needed amenities like shops, schools, pharmacies, close to buss routes, easy access to highway.

Short description: separate lounge room with the access to huge veranda, large separate fully fitted kitchen, utility room, separate office (can be used as 4th bedroom), guest WC, family bathroom with bath and shower, 3 double bedrooms (one has en suit shower).

The penthouse is really bright. The penthouse has a/c in each room, electric storage heaters. There are solar panels, water pump

There are 2 covered parking spaces and a storage room available.

Daria Gorbacheva
Property Consultant