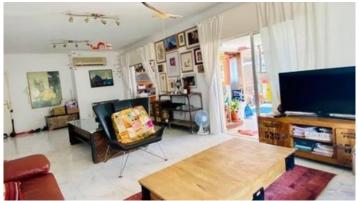

## Description

A very spacious 3+1 bedroom Penthouse is available for sale in Mesa Geitonia. Total area of the penthouse is 230 sqm with huge veranda.

The building is situated not far from Ajax hotel, close to all needed amenities like shops, schools, pharmacies, close to buss routes, easy access to highway.

Short description: separate lounge room with the access to huge veranda, large separate fully fitted kitchen, utility room, separate office (can be used as 4th bedroom), guest WC, family bathroom with bath and shower, 3 double bedrooms (one has en suit shower).

The penthouse is really bright. The penthouse has a/c in each room, electric storage heaters. There are solar panels, water pump

There are 2 covered parking spaces and a storage room available.

Daria Gorbacheva
Property Consultant