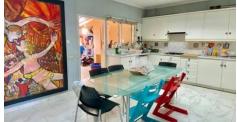

## Description

A very spacious 3+1 bedroom Penthouse is available for sale in Mesa Geitonia. Total area of the penthouse is 230 sqm with huge veranda.

The building is situated not far from Ajax hotel, close to all needed amenities like shops, schools, pharmacies, close to buss routes, easy access to highway.

Short description: separate lounge room with the access to huge veranda, large separate fully fitted kitchen, utility room, separate office (can be used as 4th bedroom), guest WC, family bathroom with bath and shower, 3 double bedrooms (one has en suit shower).