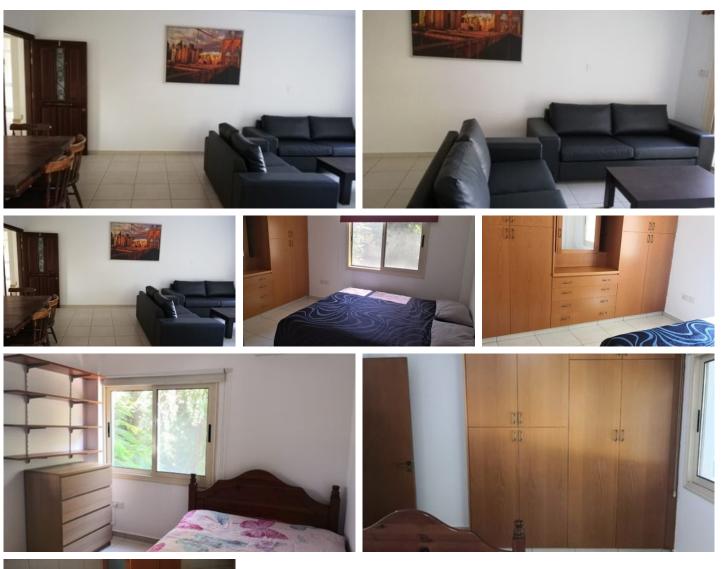

#### Description

Comfortable spacious 2bedroom ground floor apartment is available for rent in Neapolis area, Limasso. It is situated next to all needed amenities, has an easy access to the roads, few minutes walking distance to the sea, close to the Olympic Towers

The apartment is fully furnished, a/c available in each room.

The kitchen is fully equipped with all plates, cups, cutlery, cooking pots, fridge, kettle, microwave, etc.

Extra features include: dishwasher Water cooler in the kitchen Extra laundry room with a washing machine + clothes dryer Instant bath water heater in the bathroom. Double beds in each bedroom (1 mattress is completely new). Lots of wardrobe space in the bedrooms. Lots of cupboard space in the kitchen/bathroom. Balcony covered by a tree for shade. On street parking only