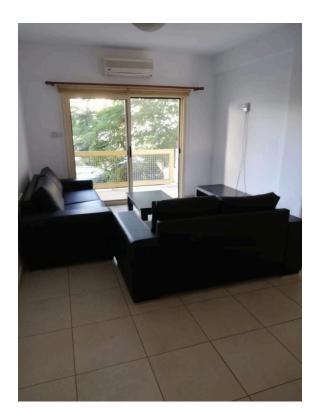

#### Description

Comfortable spacious 2bedroom ground floor apartment is available for rent in Neapolis area, Limasso. It is situated next to all needed amenities, has an easy access to the roads, few minutes walking distance to the sea, close to the Olympic Towers

The apartment is fully furnished, a/c available in each room.

The kitchen is fully equipped with all plates, cups, cutlery, cooking pots, fridge, kettle, microwave, etc.

Extra features include: dishwasher Water cooler in the kitchen Extra laundry room with a washing machine + clothes dryer Instant bath water heater in the bathroom. Double beds in each bedroom (1 mattress is completely new). Lots of wardrobe space in the bedrooms. Lots of cupboard space in the kitchen/bathroom. Balcony covered by a tree for shade. On street parking only