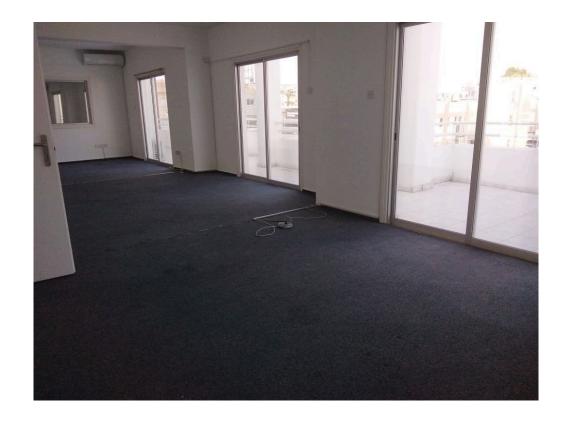

## Description

Bright office space available for rent on the Kolonakiou street.

The office is in a very good condition, situated close to all the amenities and has easy access to the highway. The office area consists of 5 rooms (can be transformed to 2-3 spacious rooms). There are kitchenette and 2 toilets. Available parking place

#### Additional Features:

Office area: 195 sq. m

♦ Verandas: 62 sq. m

Tenancy agreement period minimum 2 years

♦ Covered parking: 2

Daria Gorbacheva **Property Consultant** admin@vivorealty.com.cy

**(**+357) 25871010