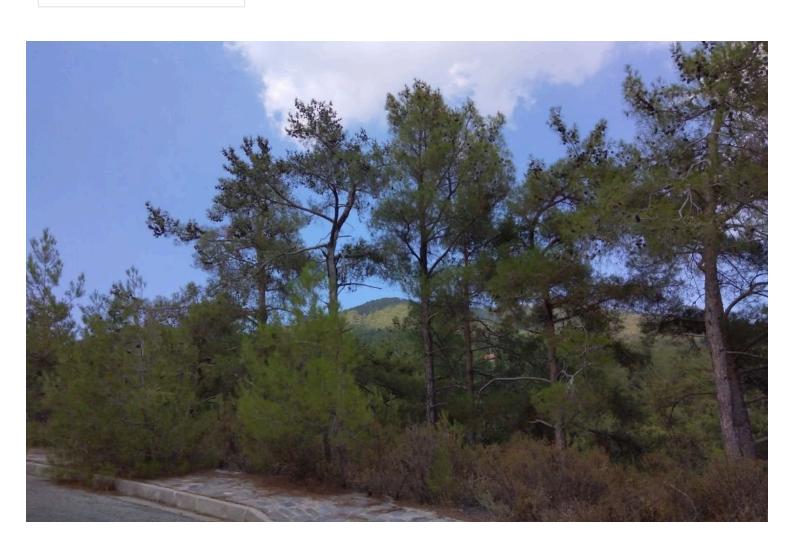

## **Description**

The Residential land of 4266 sq m located in Pano Platres is available for sale in incredible neighbourhood. H7 residential planning zone which at the time of listing, allows for 15% of build density, 15% of build cover, 2 maximum number of floors and 8,3m maximum building height. There is a direct access to the road from one side of the plot.

Pano Platres is a mountainous village in Cyprus. It is located on the southern slopes of the Troodos Mountains and is one of the wine villages. Platres is the largest Troodos resort, situated about 5km from Troodos Square, 25 kilometers (16 mi) north-west of Limassol and 45 kilometers (28 mi) south-west of the capital Nicosia. Platres is a very old village and is mentioned among the 119 villages of the Limassol district that existed during the Lusignan Era (1192-1489 AD) and the Venetian Era (1489-1571 AD). Platres is the principal hill resort of Cyprus.