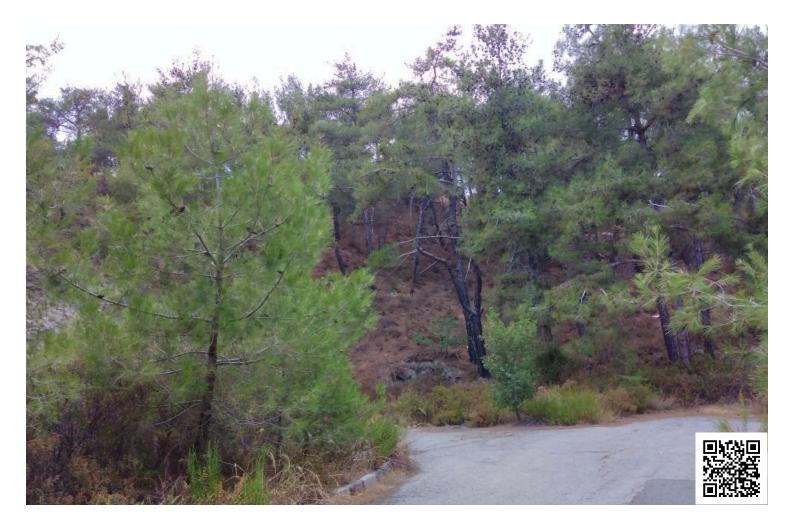

#### Description

The Residential land of 997 sq m located in Pano Platres is available for sale. H7 residential planning zone which at the time of listing, allows for 15% of build density, 15% of build cover, 2 maximum number of floors and 8,3m maximum building height. There is a direct access to the road from one side of the plot.