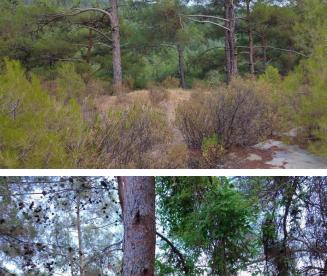

#### Description

The Residential land of 997 sq m located in Pano Platres is available for sale. H7 residential planning zone which at the time of listing, allows for 15% of build density, 15% of build cover, 2 maximum number of floors and 8,3m maximum building height. There is a direct access to the road from one side of the plot.