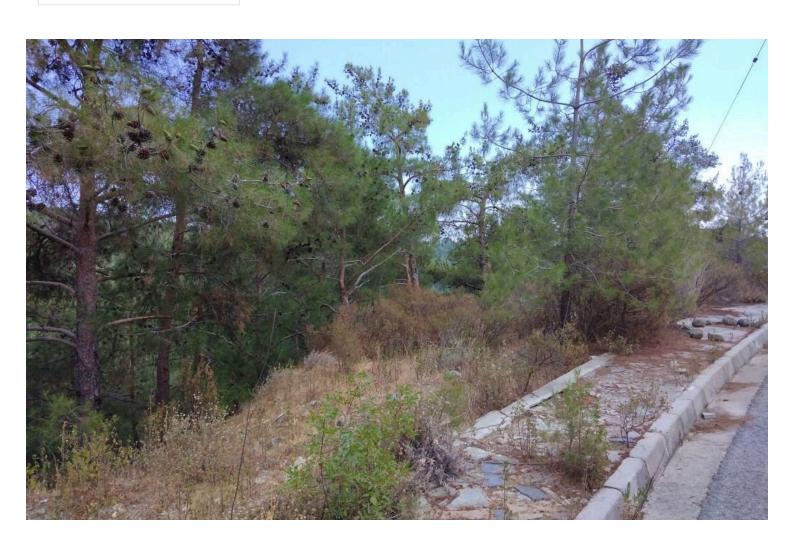

### **Description**

The Residential plot of 1018 sq m located in Pano Platres is available for sale. H7 residential planning zone which at the time of listing, allows for 15% of build density, 15% of build cover, 2 maximum number of floors and 8,3 m maximum building height. There is a direct access to the road from one side of the plot.

Pano Platres is a mountainous village in Cyprus. It is located on the southern slopes of the Troodos Mountains and is one of the wine villages. Platres is the largest Troodos resort, situated about 5km from Troodos Square, 25 kilometers (16 mi) north-west of Limassol and 45 kilometers (28 mi) south-west of the capital Nicosia. Platres is a very old village and is mentioned among the 119 villages of the Limassol district that existed during the Lusignan Era (1192-1489 AD) and the Venetian Era (1489-1571 AD). Platres is the principal hill resort of Cyprus.