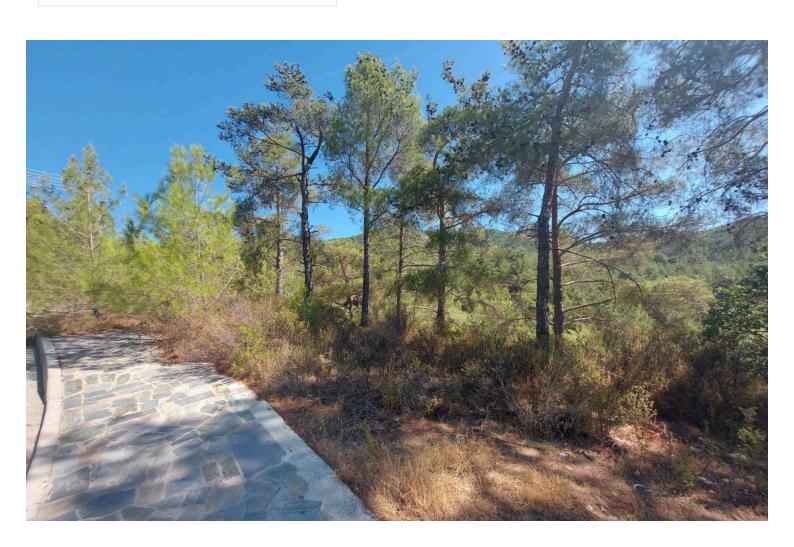

### **Description**

The Residential plot of 2261 sq m located in Pano Platres is available for sale. H7 residential planning zone which at the time of listing, allows for 15% of build density, 15% of build cover, 2 maximum number of floors and 8,3m maximum building height. There is a direct access to the road from one side of the plot.

Pano Platres is a mountainous village in Cyprus. It is located on the southern slopes of the Troodos Mountains and is one of the wine villages. Platres is the largest Troodos resort, situated about 5km from Troodos Square, 25 kilometers (16 mi) north-west of Limassol and 45 kilometers (28 mi) south-west of the capital Nicosia. Platres is a very old village and is mentioned among the 119 villages of the Limassol district that existed during the Lusignan Era (1192-1489 AD) and the Venetian Era (1489-1571 AD). Platres is the principal hill resort of Cyprus.