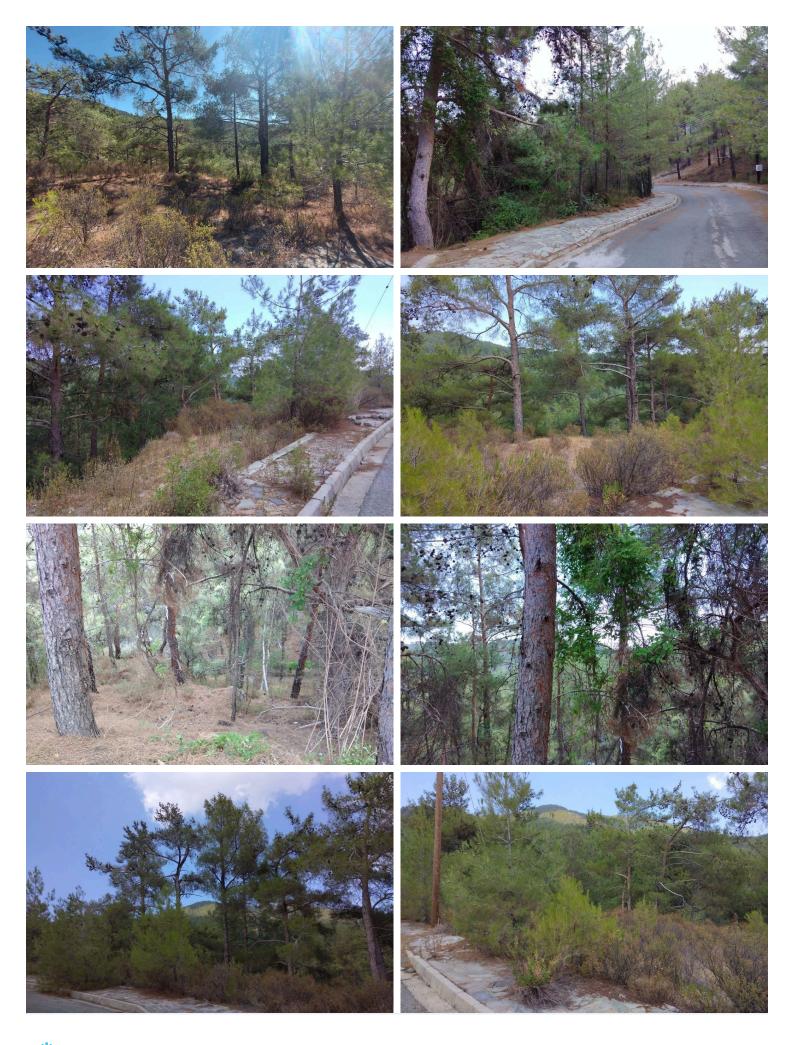

### **Description**

The Residential plot of 2261 sq m located in Pano Platres is available for sale. H7 residential planning zone which at the time of listing, allows for 15% of build density, 15% of build cover, 2 maximum number of floors and 8,3m maximum building height. There is a direct access to the road from one side of the plot.

Pano Platres is a mountainous village in Cyprus. It is located on the southern slopes of the Troodos Mountains and is one of the wine villages. Platres is the largest Troodos resort, situated about 5km from Troodos Square, 25 kilometers (16 mi) north-west of Limassol and 45 kilometers (28 mi) south-west of the capital Nicosia. Platres is a very old village and is mentioned among the 119 villages of the Limassol district that existed during the Lusignan Era (1192-1489 AD) and the Venetian Era (1489-1571 AD). Platres is the principal hill resort of Cyprus.