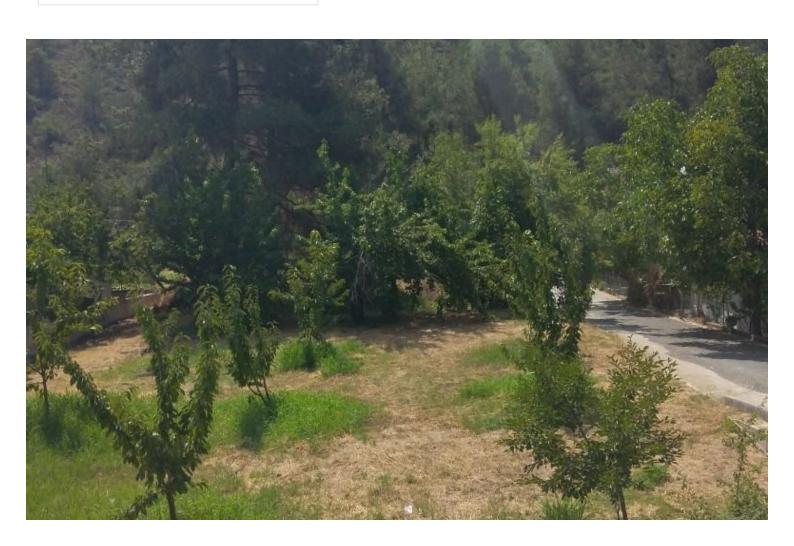

## **Description**

Residential piece of land in the center of Kato Platres village on the way to Troodos mountains. It is the famous village which has all needed amenities, well-known Lambouri winery, churches and most mild climate in Cyprus. Specific piece of land is 628 sqm with building density 60%, coverage 35% and zone H3.