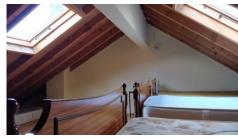

1st floor: kitchen connected with the living room, toilet, large veranda with breathtaking view. There is a working indoor fireplace. Kitchen has all needed appliances.

2nd floor: 2 bedrooms, large veranda and a balcony, bathroom with shower and toilet. Both bedrooms have a/c.

Country view

Combined kitchen and dining area

Stone spiral staircase

Balcony

Attic

Mountain view

Guest WC

Rental Potential