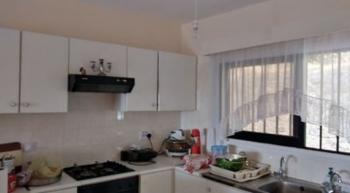

1st floor: kitchen connected with the living room, toilet, large veranda with breathtaking view. There is a working indoor fireplace. Kitchen has all needed appliances.

2nd floor: 2 bedrooms, large veranda and a balcony, bathroom with shower and toilet. Both bedrooms have a/c.