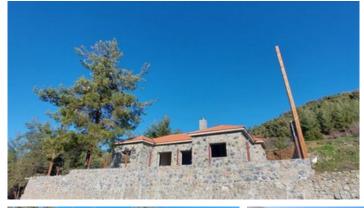

## Description

The villa is situated in a very comfortable location in Kato Platres, has a direct access to the road and next to all of needed amenities.

The house has a beautiful forest view. The covered area is 167 sq m and the plot size is 906.50 sq m.

Desription: 4 bedrooms, large living room with fireplace and kitchen with veranda, 3 toilets and 2 bathrooms.

There is a space to arrange swimming pool if needed and quite a spacious yard.

The property needs approximately 3 months to be finished after signing the contract.