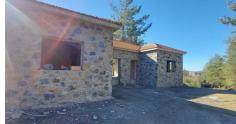

## 4 BEDROOM VILLA UNDER CONSTRUCTION IN KATO PLATRES

**Q** Limassol, Kato Platres

65176346

Price €500,000 +VAT Type Detached Villa

Bedrooms 4 Bathrooms 2

**Covered** 167 m<sup>2</sup> **Plot** 906.5 m<sup>2</sup>

## Description

The villa is situated in a very comfortable location in Kato Platres, has a direct access to the road and next to all of needed amenities.

The house has a beautiful forest view. The covered area is 167 sq m and the plot size is 906.50 sq m.

Desription: 4 bedrooms, large living room with fireplace and kitchen with veranda, 3 toilets and 2 bathrooms.

There is a space to arrange swimming pool if needed and quite a spacious yard.

The property needs approximately 3 months to be finished after signing the contract.