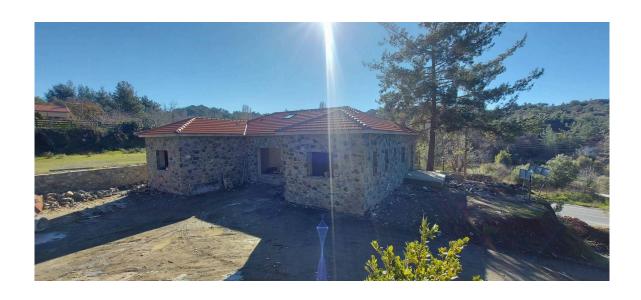

## Description

The villa is situated in a very comfortable location in Kato Platres, has a direct access to the road and next to all of needed amenities.

The house has a beautiful forest view. The covered area is 167 sq m and the plot size is 906.50 sq m.

Desription: 4 bedrooms, large living room with fireplace and kitchen with veranda, 3 toilets and 2 bathrooms.

There is a space to arrange swimming pool if needed and quite a spacious yard.

The property needs approximately 3 months to be finished after signing the contract.