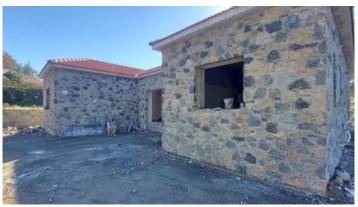

## Description

The villa is situated in a very comfortable location in Kato Platres, has a direct access to the road and next to all of needed amenities.

The house has a beautiful forest view. The covered area is 167 sq m and the plot size is 906.50 sq m.

Desription: 4 bedrooms, large living room with fireplace and kitchen with veranda, 3 toilets and 2 bathrooms.

There is a space to arrange swimming pool if needed and quite a spacious yard.

The property needs approximately 3 months to be finished after signing the contract.