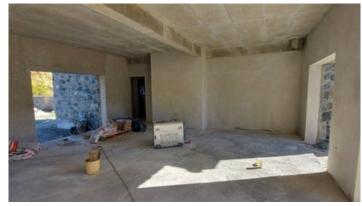

## Description

The villa is situated in a very comfortable location in Kato Platres, has a direct access to the road and next to all of needed amenities.

The house has a beautiful forest view. The covered area is 167 sq m and the plot size is 906.50 sq m.

Desription: 4 bedrooms, large living room with fireplace and kitchen with veranda, 3 toilets and 2 bathrooms.

There is a space to arrange swimming pool if needed and quite a spacious yard.

The property needs approximately 3 months to be finished after signing the contract.