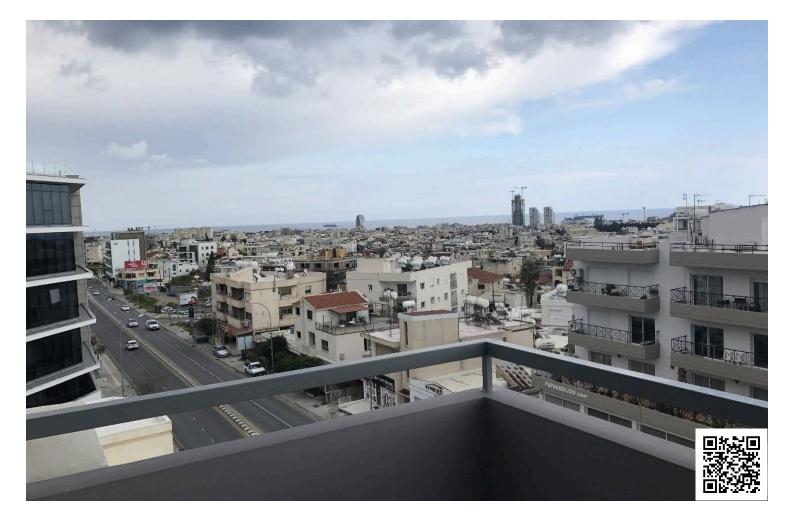

#### Description

Spacious Office for Rent – Prime Business Location in Limassol

Located in one of Limassol's most prominent business centres, this modern office space offers excellent visibility and accessibility on a main road, just minutes from all essential amenities and with easy access to the highway.

Situated on the 4th floor, the office spans a total of 320 sq.m. and includes:

10 enclosed offices

Reception area

2 kitchenettes

5 W/Cs

A/C units in all areas

Covered parking available

Optional furnishing can be provided based on tenant requirements, making it an ideal solution for companies seeking a ready-to-move-in space tailored to their needs.

#### Facilities

| Aircondition, Split system | Elevator                 | Parking, Covered       |
|----------------------------|--------------------------|------------------------|
| Solar water heater         |                          |                        |
|                            |                          |                        |
| Features                   |                          |                        |
| Business facilities        | City view                | Closed offices         |
| Conference hall            | Double glazing           | Easy access to highway |
| Easy access to main roads  | Entrance gate, automated | Excellent condition    |
| Heart of city center       | Kitchenette              | Main road              |
| Meeting room               | Near amenities           | Near bus route         |
| Near public transport      | Reception                | Server room            |
|                            |                          |                        |