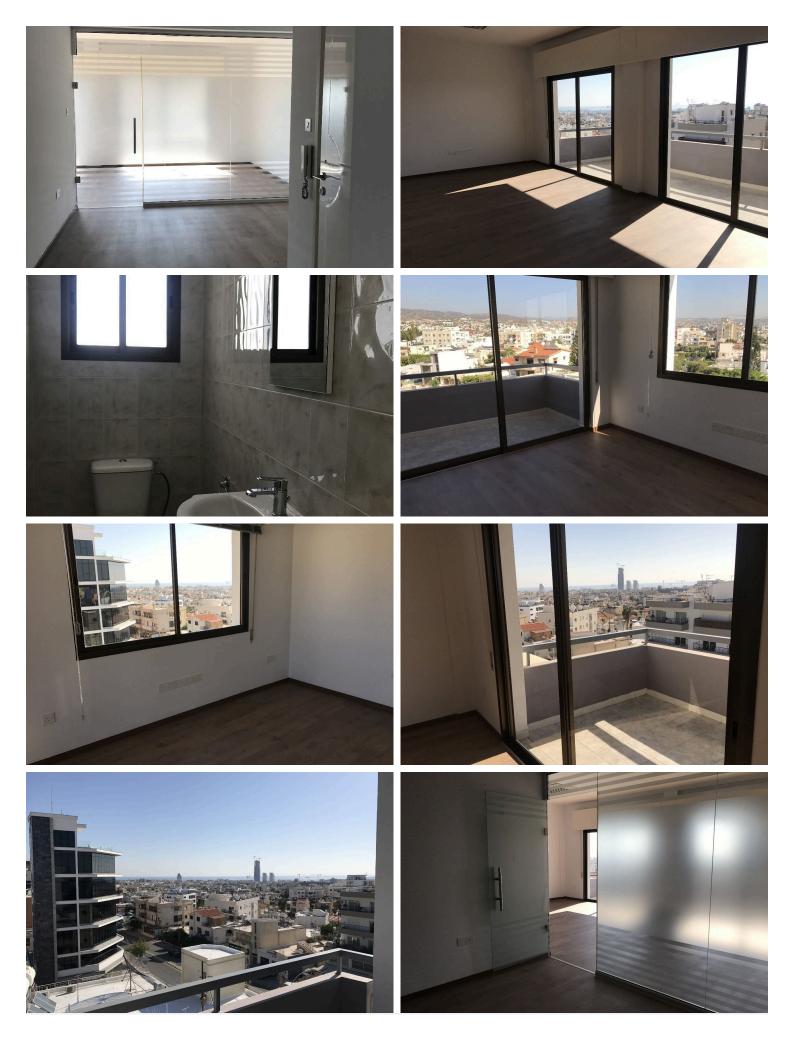

#### Description

Spacious Office for Rent – Prime Business Location in Limassol

Located in one of Limassol's most prominent business centres, this modern office space offers excellent visibility and accessibility on a main road, just minutes from all essential amenities and with easy access to the highway.

Situated on the 4th floor, the office spans a total of 320 sq.m. and includes:

10 enclosed offices

Reception area

2 kitchenettes

5 W/Cs

A/C units in all areas

Covered parking available

Optional furnishing can be provided based on tenant requirements, making it an ideal solution for companies seeking a ready-to-move-in space tailored to their needs.

#### Facilities

| Aircondition, Split system | Elevator                 | Parking, Covered       |
|----------------------------|--------------------------|------------------------|
| Solar water heater         |                          |                        |
|                            |                          |                        |
| Features                   |                          |                        |
| Business facilities        | City view                | Closed offices         |
| Conference hall            | Double glazing           | Easy access to highway |
| Easy access to main roads  | Entrance gate, automated | Excellent condition    |
| Heart of city center       | Kitchenette              | Main road              |
| Meeting room               | Near amenities           | Near bus route         |
| Near public transport      | Reception                | Server room            |
|                            |                          |                        |