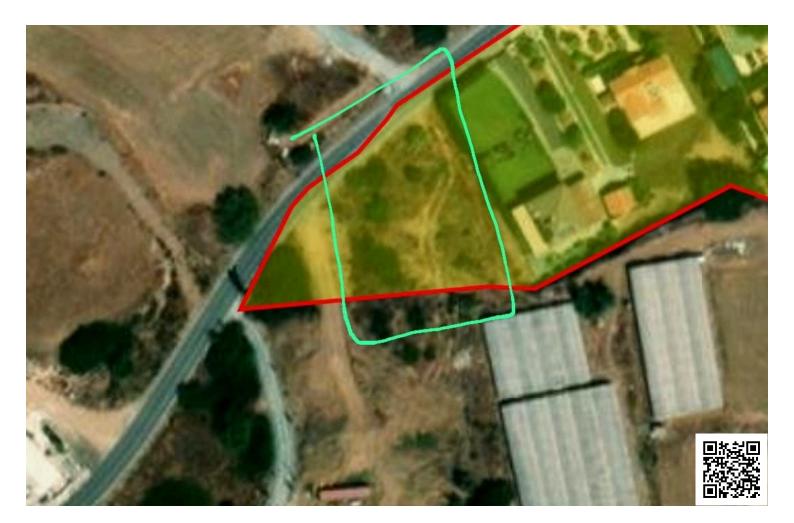

### Description

Residential Plot for Sale – 1,031m<sup>2</sup> in Parekklisia, Limassol (Adjacent to Green Area)

**Building Plot** 

This spacious residential plot of 1,031m<sup>2</sup> is ideally situated in a peaceful area of Parekklisia Village, Limassol. Bordering a 784m<sup>2</sup> green area, the property offers enhanced privacy and an attractive natural backdrop, while remaining close to all local amenities and offering easy access to main roads and the highway.

Key Features:

Plot Size: 1,031m<sup>2</sup>

Adjacent to 784m<sup>2</sup> Green Area

Located in a quiet, residential neighborhood

Easy access to Limassol city center, highway, and nearby beaches

Architectural plans available (pending approval) for a 200m<sup>2</sup> residence with a private pool