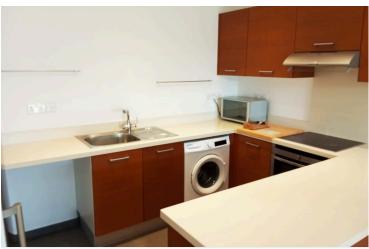

Situated on the 3rd floor of a small residential building, the apartment features an open-plan living and dining area with a fireplace and access to a spacious covered veranda. The fully equipped open-plan kitchen flows seamlessly into the living space, making it perfect for both everyday living and entertaining.