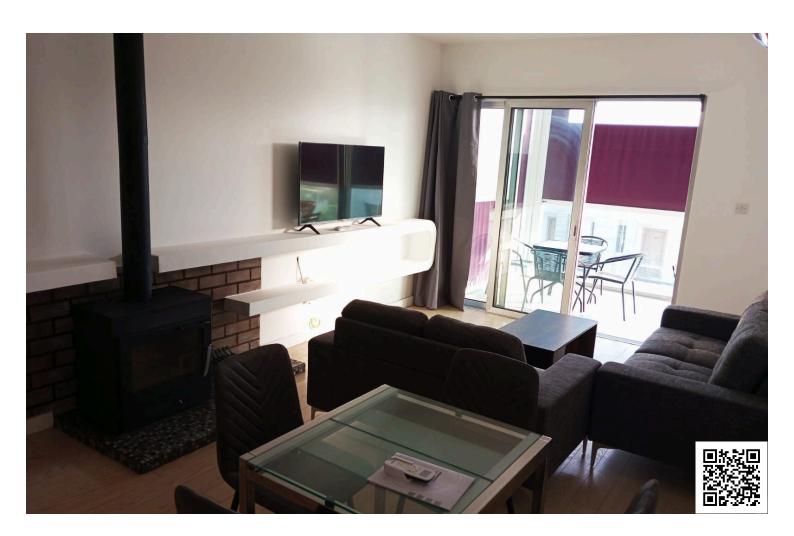

Situated on the 3rd floor of a small residential building, the apartment features an open-plan living and dining area with a fireplace and access to a spacious covered veranda. The fully equipped open-plan kitchen flows seamlessly into the living space, making it perfect for both everyday living and entertaining.

The property includes two comfortable bedrooms — one with an en-suite shower — and a family bathroom. Additional features include:

A/C units in all areas

Covered parking space

Private storage room

Small pet friendly