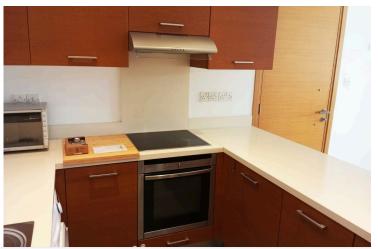

Situated on the 3rd floor of a small residential building, the apartment features an open-plan living and dining area with a fireplace and access to a spacious covered veranda. The fully equipped open-plan kitchen flows seamlessly into the living space, making it perfect for both everyday living and entertaining.

Offered fully furnished and equipped

Ideal for those seeking a peaceful, well-connected, and move-in-ready home.