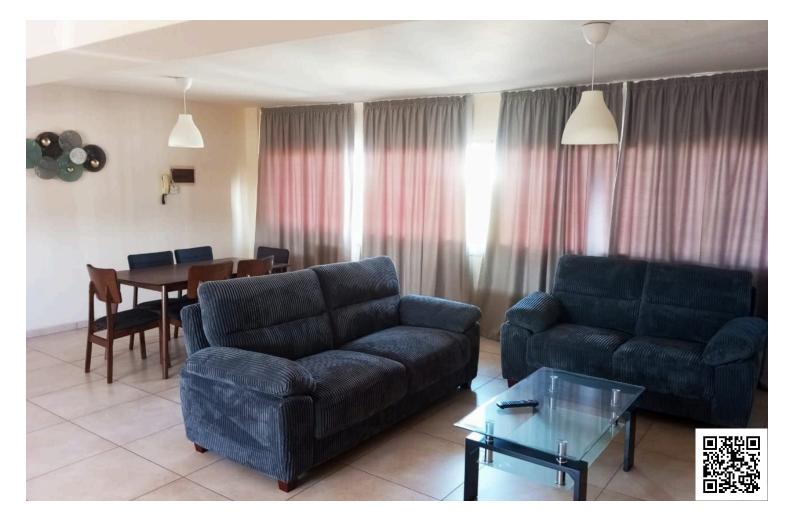

Situated on the 1st floor of a small residential building, the property features an open-plan living and dining area, a fully equipped kitchen, two comfortable bedrooms, and a family bathroom.

This is a great opportunity for convenient city living in a quiet residential setting.

### Features

| Bath                   | City view                 | Combined kitchen and dining area |
|------------------------|---------------------------|----------------------------------|
| Easy access to highway | Easy access to main roads | Fitted wardrobes                 |
| Heart of city center   | Kitchen appliances        | Near amenities                   |
| Near bus route         | Open plan                 | Quiet area                       |
| Spacious rooms         | Suitable for work         |                                  |