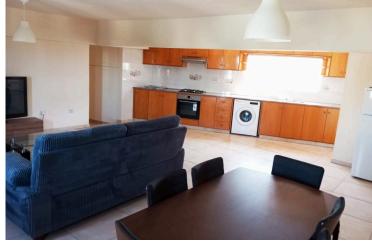

Situated on the 1st floor of a small residential building, the property features an open-plan living and dining area, a fully equipped kitchen, two comfortable bedrooms, and a family bathroom.

This is a great opportunity for convenient city living in a quiet residential setting.

### Features

| Bath                   | City view                 | Combined kitchen and dining area |
|------------------------|---------------------------|----------------------------------|
| Easy access to highway | Easy access to main roads | Fitted wardrobes                 |
| Heart of city center   | Kitchen appliances        | Near amenities                   |
| Near bus route         | Open plan                 | Quiet area                       |
| Spacious rooms         | Suitable for work         |                                  |