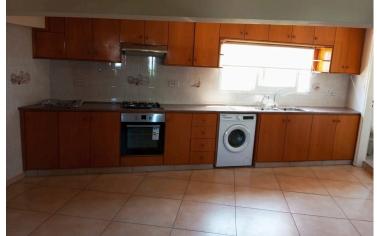

Situated on the 1st floor of a small residential building, the property features an open-plan living and dining area, a fully equipped kitchen, two comfortable bedrooms, and a family bathroom.

This is a great opportunity for convenient city living in a quiet residential setting.

### Features

| Bath                   | City view                 | Combined kitchen and dining area |
|------------------------|---------------------------|----------------------------------|
| Easy access to highway | Easy access to main roads | Fitted wardrobes                 |
| Heart of city center   | Kitchen appliances        | Near amenities                   |
| Near bus route         | Open plan                 | Quiet area                       |
| Spacious rooms         | Suitable for work         |                                  |