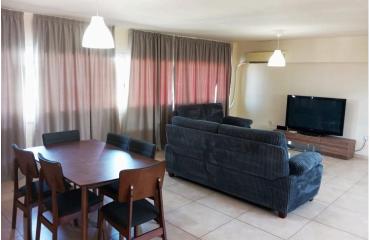

Situated on the 1st floor of a small residential building, the property features an open-plan living and dining area, a fully equipped kitchen, two comfortable bedrooms, and a family bathroom.

This is a great opportunity for convenient city living in a quiet residential setting.

### Features

| Bath                   | City view                 | Combined kitchen and dining area |
|------------------------|---------------------------|----------------------------------|
| Easy access to highway | Easy access to main roads | Fitted wardrobes                 |
| Heart of city center   | Kitchen appliances        | Near amenities                   |
| Near bus route         | Open plan                 | Quiet area                       |
| Spacious rooms         | Suitable for work         |                                  |