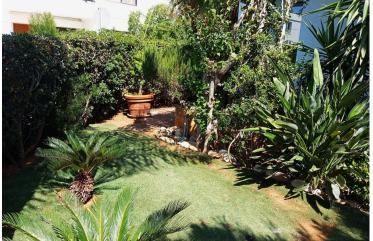

There are three comfortable bedrooms and a family bathroom. Additional features include air conditioning units in all rooms, a private landscaped garden, and private parking for two vehicles.

#### Facilities

| Aircondition, Split system | Landscaped garden    | Parking, Uncovered               |
|----------------------------|----------------------|----------------------------------|
| Solar water heater         |                      |                                  |
|                            |                      |                                  |
| Features                   |                      |                                  |
| Bath                       | City view            | Combined kitchen and dining area |
| Corner                     | Courtyard            | Easy access to main roads        |
| Entrance gate              | Fitted wardrobes     | Floor-to-ceiling windows         |
| Garden                     | Ground floor bedroom | Heart of city center             |
| Indoor fireplace           | Kitchen appliances   | Near amenities                   |
| Near bus route             | Open plan            | Openings in opposite sides       |
| Quiet area                 | Sound insulation     | Spacious rooms                   |
| Thermal insulation         | Veranda              | Wooden flooring                  |