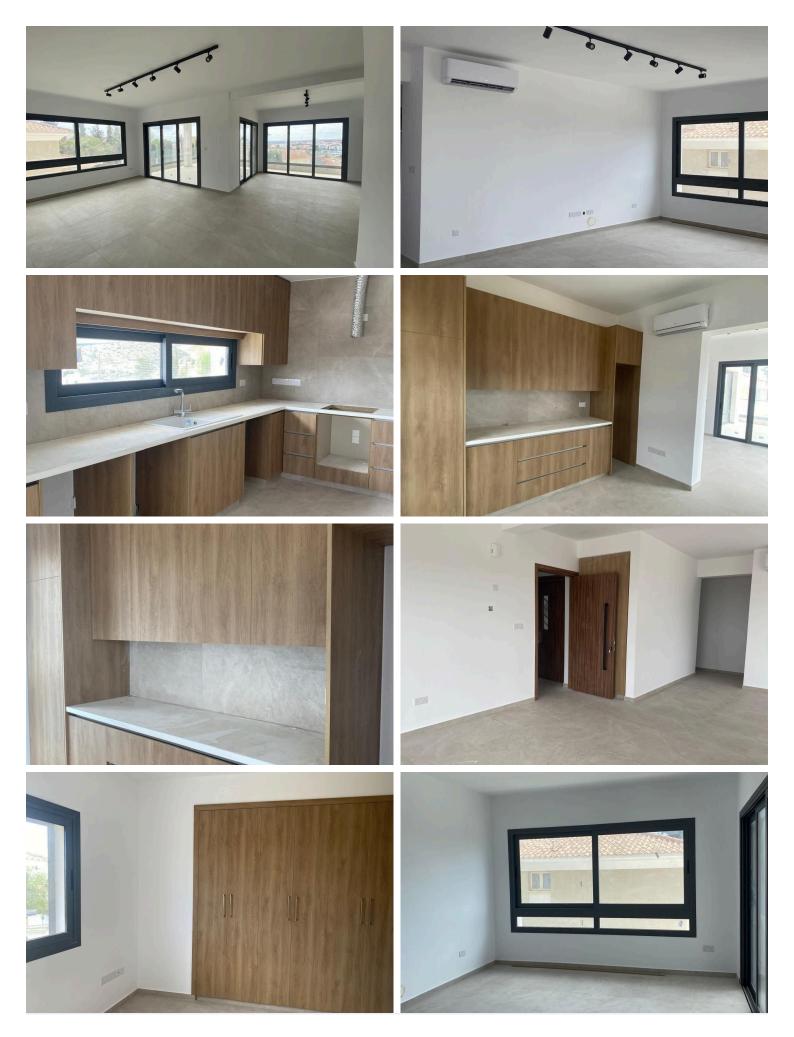

#### Description

\*\*Be the First to Live in This Stunning New Apartment with Panoramic Views\*\*

Experience luxurious living in this brand-new, spacious 3-bedroom apartment, part of an exclusive building with only \*\*three units\*\*—offering unmatched privacy and tranquility. Nestled in a \*\*quiet, safe residential neighborhood\*\*, this home boasts \*\*breathtaking views of both the sea and surrounding mountains\*\*.

\*\*Key Features:\*\*

- \* Just \*\*3 apartments\*\* in the building enjoy peace, quiet, and privacy
- \* \*\*Expansive sea and mountain views\*\* from the comfort of your home
- \* Located near \*\*Grammar School\*\* and \*\*Foyle's\*\* ideal for families
- \* \*\*Quiet and secure\*\* area with a strong sense of community
- \* Includes \*\*2 private parking spaces\*\*
- \* \*\*Extra ground-floor studio\*\* perfect for a home office or guest suite.
- \* \*\*Fully furnished option\*\* tailored to your needs \*(minimal rent increase if desired)\*

#### Facilities

| Aircondition, Split system       | Elevator                  | Maid's room                  |
|----------------------------------|---------------------------|------------------------------|
| Parking, Covered                 | Solar water heater        | Storage                      |
|                                  |                           |                              |
| Features                         |                           |                              |
| Balcony                          | Bright                    | City view                    |
| Combined kitchen and dining area | Door screen               | Double glazing               |
| Easy access to highway           | Easy access to main roads | En suite shower              |
| Energy efficient doors/windows   | Entrance gate, automated  | Fitted wardrobes             |
| Floor-to-ceiling windows         | Guest WC                  | Guest cloakroom              |
| Guestroom                        | Internet                  | Kitchen appliances           |
| Kitchen island                   | Laundry room              | Modern design                |
| Mountain view                    | Near amenities            | Near bus route               |
| Open plan                        | Panoramic view            | Pipe-in-pipe plumbing system |
| Pressurized water system         | Quiet area                | Sea view                     |
| Shutters, electric               | Thermal insulation        |                              |