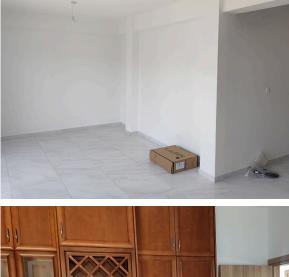

#### Description

Available for rent is a modern office space in the heart of Agias Fylaxeos. Spanning 120 square meters, this secondfloor unit is situated in a well-maintained building with an elevator. Recently renovated in 2025, the space boasts a contemporary design, making it perfect for any business looking to make a statement.

This unfurnished office allows you to customize it to fit your business needs, giving you the freedom to create the perfect working environment. Enjoy a pleasant city view from your workspace, providing an inspiring backdrop for your daily operations.