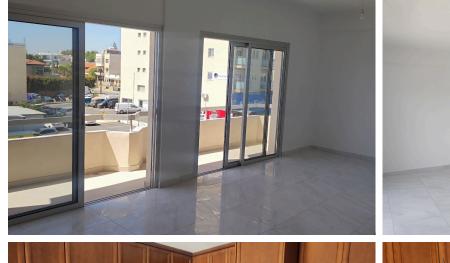

#### Description

Available for rent is a modern office space in the heart of Agias Fylaxeos. Spanning 120 square meters, this secondfloor unit is situated in a well-maintained building with an elevator. Recently renovated in 2025, the space boasts a contemporary design, making it perfect for any business looking to make a statement.

This unfurnished office allows you to customize it to fit your business needs, giving you the freedom to create the perfect working environment. Enjoy a pleasant city view from your workspace, providing an inspiring backdrop for your daily operations.