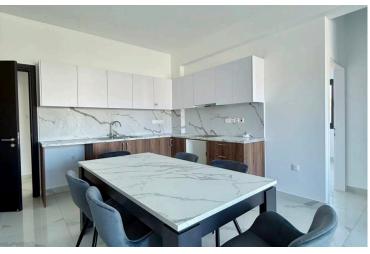

#### **Description**

Welcome to this modern two-bedroom apartment, available for rent in the vibrant area of Kolossi. Spanning 75 m2, this key-ready unit is situated on the first floor of a well-designed building, constructed in 2025. The apartment is fully furnished, combining comfort and style for your convenience.

Modern design

Open plan

Shower

Combined kitchen and dining area

Easy access to main roads

Fitted wardrobes

Near amenities

Pressurized water system