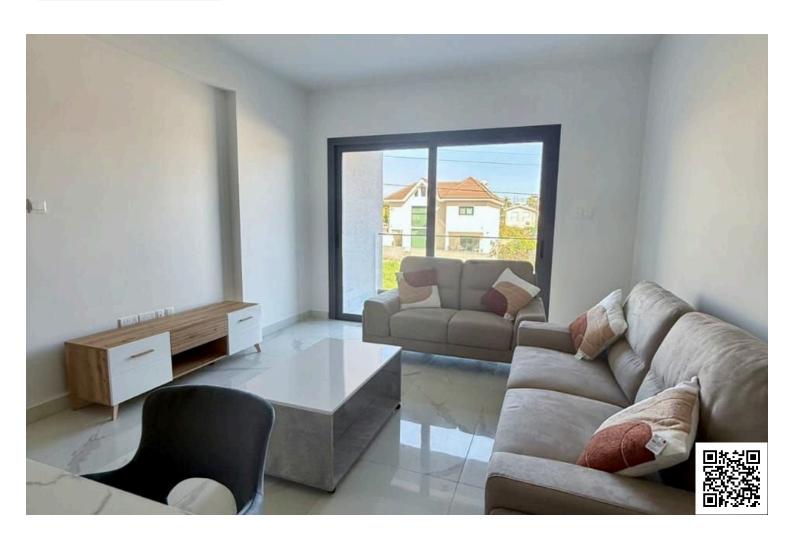

#### **Description**

Welcome to this modern two-bedroom apartment, available for rent in the vibrant area of Kolossi. Spanning 75 m2, this key-ready unit is situated on the first floor of a well-designed building, constructed in 2025. The apartment is fully furnished, combining comfort and style for your convenience.

The apartment features an energy efficiency rating of A, ensuring lower utility costs while contributing to a greener environment. Every detail has been carefully considered, from the modern finishes to the well-lit living spaces.