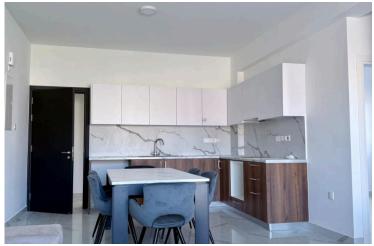

#### **Description**

Welcome to this modern two-bedroom apartment, available for rent in the vibrant area of Kolossi. Spanning 75 m2, this key-ready unit is situated on the first floor of a well-designed building, constructed in 2025. The apartment is fully furnished, combining comfort and style for your convenience.

Modern design

Open plan

Shower

Combined kitchen and dining area

Easy access to main roads

Fitted wardrobes

Near amenities

Pressurized water system