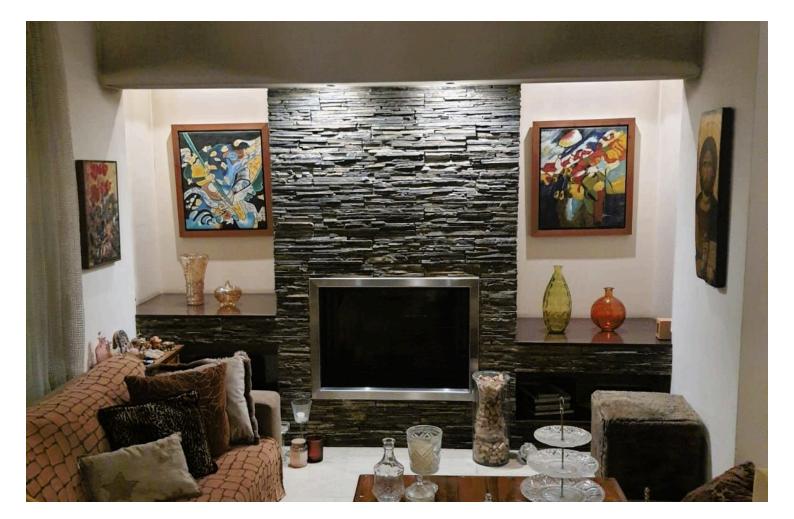

#### Description

This spacious apartment is located in a prime location in Neapolis Limassol close to all amenities and easy access to the main road, walking distance to the beach.

Property is situated on the fourth floor of small residential building and consists of huge living/dining area with fireplace, separate kitchen which leads to the veranda with BBQ, three bedrooms one of which with en\_suite shower, family bathroom and guest W/C.

#### **Facilities**

| Aircondition, Split system | Elevator        | Parking, Covered                 |
|----------------------------|-----------------|----------------------------------|
| Solar water heater         | Storage         |                                  |
|                            |                 |                                  |
| Features                   |                 |                                  |
| Balcony, back              | Balcony, front  | Barbeque                         |
| Bath                       | Bright          | Combined kitchen and dining area |
| Easy access to main roads  | En suite shower | Fitted wardrobes                 |
| Guest WC                   | Guestroom       | Indoor fireplace                 |
| Kitchen appliances         | Laundry room    | Municipal water/sewage           |
| Near amenities             | Near bus route  | Openings in opposite sides       |
| Quiet area                 | Shower          | Spacious rooms                   |
| Veranda, large             |                 |                                  |