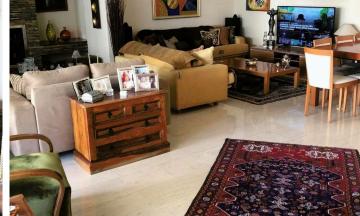

#### Description

This spacious apartment is located in a prime location in Neapolis Limassol close to all amenities and easy access to the main road, walking distance to the beach.

Property is situated on the fourth floor of small residential building and consists of huge living/dining area with fireplace, separate kitchen which leads to the veranda with BBQ, three bedrooms one of which with en\_suite shower, family bathroom and guest W/C.

2 additional extra rooms – 1 may be used for office/playroom/sitting room, the 2nd one as a wardrobe with large cupboards.

Two parking spaces and storage are available

The apartment is in very good condition and may also be converted to office space.