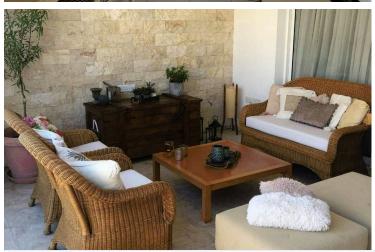

#### Description

This spacious apartment is located in a prime location in Neapolis Limassol close to all amenities and easy access to the main road, walking distance to the beach.

Property is situated on the fourth floor of small residential building and consists of huge living/dining area with fireplace, separate kitchen which leads to the veranda with BBQ, three bedrooms one of which with en\_suite shower, family bathroom and guest W/C.

#### **Facilities**

| Aircondition, Split system | Elevator        | Parking, Covered                 |
|----------------------------|-----------------|----------------------------------|
| Solar water heater         | Storage         |                                  |
|                            |                 |                                  |
| Features                   |                 |                                  |
| Balcony, back              | Balcony, front  | Barbeque                         |
| Bath                       | Bright          | Combined kitchen and dining area |
| Easy access to main roads  | En suite shower | Fitted wardrobes                 |
| Guest WC                   | Guestroom       | Indoor fireplace                 |
| Kitchen appliances         | Laundry room    | Municipal water/sewage           |
| Near amenities             | Near bus route  | Openings in opposite sides       |
| Quiet area                 | Shower          | Spacious rooms                   |
| Veranda, large             |                 |                                  |