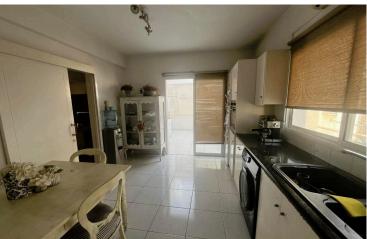

#### Description

This spacious apartment is located in a prime location in Neapolis Limassol close to all amenities and easy access to the main road, walking distance to the beach.

Property is situated on the fourth floor of small residential building and consists of huge living/dining area with fireplace, separate kitchen which leads to the veranda with BBQ, three bedrooms one of which with en\_suite shower, family bathroom and guest W/C.

#### **Facilities**

| Aircondition, Split system | Elevator        | Parking, Covered                 |
|----------------------------|-----------------|----------------------------------|
| Solar water heater         | Storage         |                                  |
|                            |                 |                                  |
| Features                   |                 |                                  |
| Balcony, back              | Balcony, front  | Barbeque                         |
| Bath                       | Bright          | Combined kitchen and dining area |
| Easy access to main roads  | En suite shower | Fitted wardrobes                 |
| Guest WC                   | Guestroom       | Indoor fireplace                 |
| Kitchen appliances         | Laundry room    | Municipal water/sewage           |
| Near amenities             | Near bus route  | Openings in opposite sides       |
| Quiet area                 | Shower          | Spacious rooms                   |
| Veranda, large             |                 |                                  |