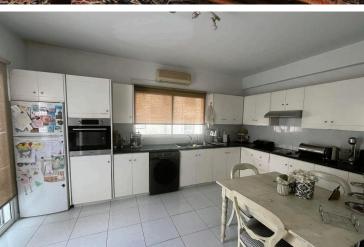

#### Description

This spacious apartment is located in a prime location in Neapolis Limassol close to all amenities and easy access to the main road, walking distance to the beach.

Property is situated on the fourth floor of small residential building and consists of huge living/dining area with fireplace, separate kitchen which leads to the veranda with BBQ, three bedrooms one of which with en\_suite shower, family bathroom and guest W/C.

#### **Facilities**

| Aircondition, Split system | Elevator        | Parking, Covered                 |
|----------------------------|-----------------|----------------------------------|
| Solar water heater         | Storage         |                                  |
|                            |                 |                                  |
| Features                   |                 |                                  |
| Balcony, back              | Balcony, front  | Barbeque                         |
| Bath                       | Bright          | Combined kitchen and dining area |
| Easy access to main roads  | En suite shower | Fitted wardrobes                 |
| Guest WC                   | Guestroom       | Indoor fireplace                 |
| Kitchen appliances         | Laundry room    | Municipal water/sewage           |
| Near amenities             | Near bus route  | Openings in opposite sides       |
| Quiet area                 | Shower          | Spacious rooms                   |
| Veranda, large             |                 |                                  |