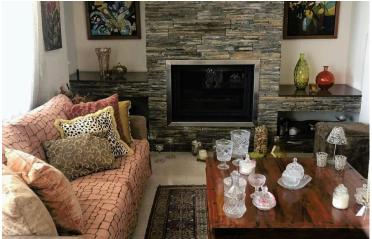

#### Description

This spacious apartment is located in a prime location in Neapolis Limassol close to all amenities and easy access to the main road, walking distance to the beach.

Property is situated on the fourth floor of small residential building and consists of huge living/dining area with fireplace, separate kitchen which leads to the veranda with BBQ, three bedrooms one of which with en\_suite shower, family bathroom and guest W/C.

#### **Facilities**

| Aircondition, Split system | Elevator        | Parking, Covered                 |
|----------------------------|-----------------|----------------------------------|
| Solar water heater         | Storage         |                                  |
|                            |                 |                                  |
| Features                   |                 |                                  |
| Balcony, back              | Balcony, front  | Barbeque                         |
| Bath                       | Bright          | Combined kitchen and dining area |
| Easy access to main roads  | En suite shower | Fitted wardrobes                 |
| Guest WC                   | Guestroom       | Indoor fireplace                 |
| Kitchen appliances         | Laundry room    | Municipal water/sewage           |
| Near amenities             | Near bus route  | Openings in opposite sides       |
| Quiet area                 | Shower          | Spacious rooms                   |
| Veranda, large             |                 |                                  |