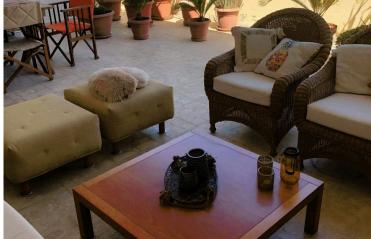

#### Description

This spacious apartment is located in a prime location in Neapolis Limassol close to all amenities and easy access to the main road, walking distance to the beach.

Property is situated on the fourth floor of small residential building and consists of huge living/dining area with fireplace, separate kitchen which leads to the veranda with BBQ, three bedrooms one of which with en\_suite shower, family bathroom and guest W/C.

#### **Facilities**

| Aircondition, Split system | Elevator        | Parking, Covered                 |
|----------------------------|-----------------|----------------------------------|
| Solar water heater         | Storage         |                                  |
|                            |                 |                                  |
| Features                   |                 |                                  |
| Balcony, back              | Balcony, front  | Barbeque                         |
| Bath                       | Bright          | Combined kitchen and dining area |
| Easy access to main roads  | En suite shower | Fitted wardrobes                 |
| Guest WC                   | Guestroom       | Indoor fireplace                 |
| Kitchen appliances         | Laundry room    | Municipal water/sewage           |
| Near amenities             | Near bus route  | Openings in opposite sides       |
| Quiet area                 | Shower          | Spacious rooms                   |
| Veranda, large             |                 |                                  |