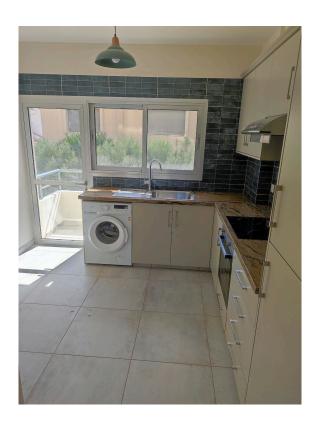

## Description

This three bedrooms apartment is located in the quiet neighbourhood of Mesa Getonia Limassol, close to all amenities and easy access to the main road and highway.

Property is situated on the first floor of residential building and consists of comfortable living area, separate fully equipped kitchen with brand new electric appliances, three bedrooms, guest W/C and family bathroom. A/C units in all areas and covered parking space are available.

## **Features**

Shower

Heart of city center

Combined kitchen and dining area

Balcony, back

Fitted wardrobes

Bright

Double glazing

Quiet Area

Near amenities

Kitchen appliances

Separate dining area

Easy access to main roads

Spacious rooms

Balcony

Shutters