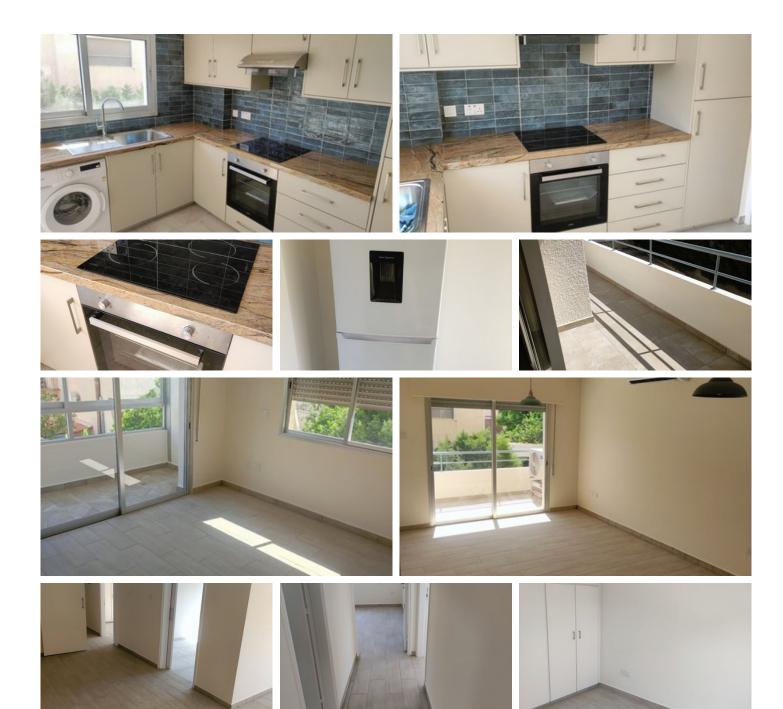

## Description

This three bedrooms apartment is located in the quiet neighbourhood of Mesa Getonia Limassol, close to all amenities and easy access to the main road and highway.

Property is situated on the first floor of residential building and consists of comfortable living area, separate fully equipped kitchen with brand new electric appliances, three bedrooms, guest W/C and family bathroom. A/C units in all areas and covered parking space are available.

## **Features**

Shower

Heart of city center

Combined kitchen and dining area

Balcony, back

Fitted wardrobes

Bright

Double glazing

Quiet Area

Near amenities

Kitchen appliances

Separate dining area

Easy access to main roads

Spacious rooms

Balcony

Shutters

City view

**Guest WC** 

Near bus route

Internet