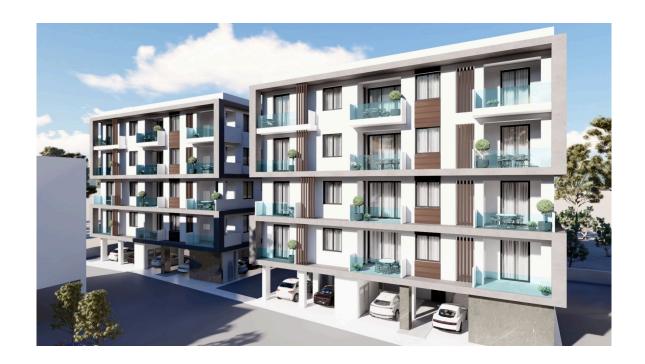

# ONE BEDROOM APARTMENT FOR SALE IN TRACHONI LIMASSOL

**Q** Limassol, Trachoni

64181298

**Price** €175,000 +VAT **Type** Apartment

Bedrooms 1 Bathrooms 1

Under construction

**Covered parking** 11 m<sup>2</sup> **Year of Construction** 2023

### Description

**Status** 

One bedroom under construction apartment is situated in the project which located in the southwest part of Limassol in a quiet residential area of Trachoni with easy access to the main road and highway. Close to all amenities and famous landmarks such as My Mall, New Casino Resort "City of dreams Mediterranean", the biggest golf resort of the island, water parks and more. The complex consists of seven blocks with 16 apartments each that extend into four levels offering on each floor one 2bdr apartment and three 1 bedroom apartments.

**Energy efficiency rating** 

Property is consist of living/dining area which leads to comfortable covered veranda, one bedroom and family bathroom.

Parking and storage space are available.

The project will be constructed to the highest standards and specifications meeting the most demanding requirements of clients who are looking to buy in a desirable upcoming area of the Island.