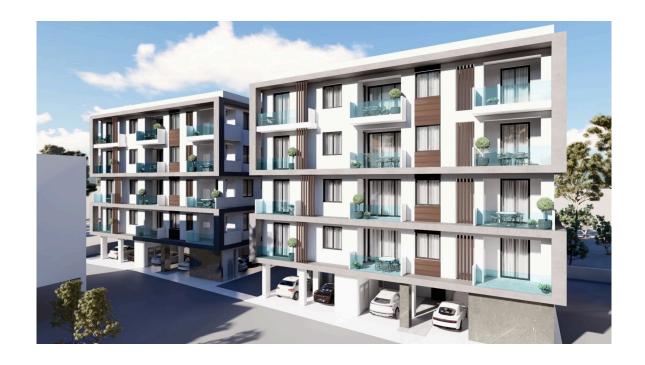

### Description

One bedroom under construction apartment is situated in the project which located in the southwest part of Limassol in a quiet residential area of Trachoni with easy access to the main road and highway. Close to all amenities and famous landmarks such as My Mall, New Casino Resort "City of dreams Mediterranean", the biggest golf resort of the island, water parks and more. The complex consists of seven blocks with 16 apartments each that extend into four levels offering on each floor one 2bdr apartment and three 1 bedroom apartments.

Property is consist of living/dining area which leads to comfortable covered veranda, one bedroom and family bathroom.

Parking and storage space are available.

The project will be constructed to the highest standards and specifications meeting the most demanding requirements of clients who are looking to buy in a desirable upcoming area of the Island.

Due to it's location and with the continuous and rapid developments, the project is ideal for investment purposes. Currently there are three under construction buildings available.

Tatiana Kirshanova Property Consultant