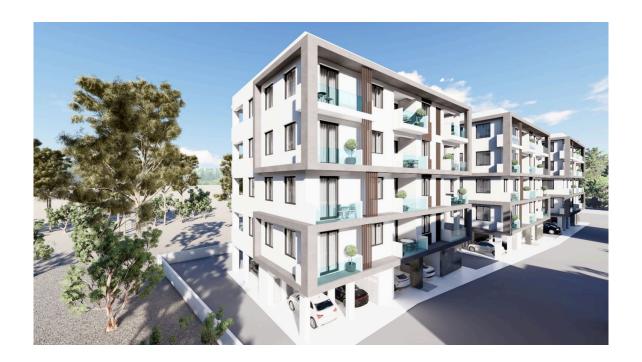

# ONE BEDROOM APARTMENT FOR SALE IN TRACHONI LIMASSOL

**Q** Limassol, Trachoni

64181289

**Price** €190,000 +VAT **Type** Apartment

Bedrooms 1 Bathrooms 1

**Covered** 50  $m^2$  **Covered veranda** 13.4  $m^2$ 

### Description

One bedroom under construction apartment is situated in the project which located in the southwest part of Limassol in a quiet residential area of Trachoni with easy access to the main road and highway. Close to all amenities and famous landmarks such as My Mall, New Casino Resort "City of dreams Mediterranean", the biggest golf resort of the island, water parks and more. The complex consists of seven blocks with 16 apartments each that extend into four levels offering on each floor one 2bdr apartment and three 1 bedroom apartments.

Property is consist of living/dining area which leads to comfortable covered veranda, one bedroom and family bathroom.

Parking and storage space are available.

The project will be constructed to the highest standards and specifications meeting the most demanding requirements of clients who are looking to buy in a desirable upcoming area of the Island.